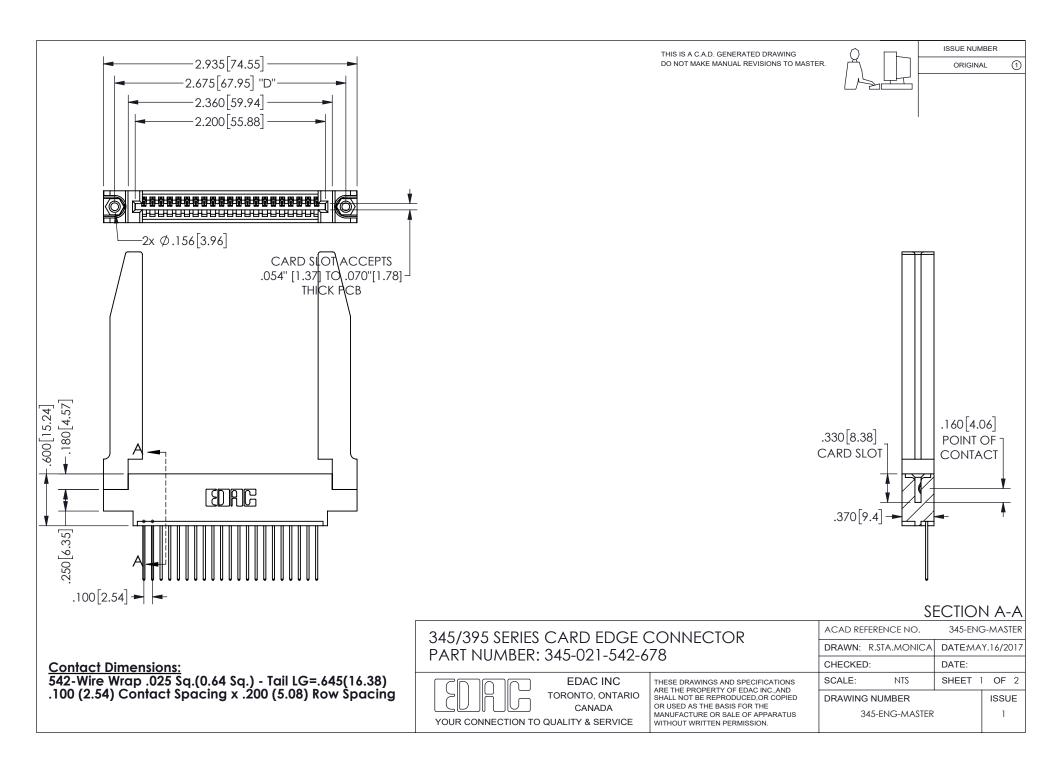

ORIGINAL 1

ISSUE NUMBER









**Contact Code 558** 

Contact Code 559

Contact Code 560

INSULATOR MATERIAL: THERMOPLASTIC POLYESTER, UL 94V-0 DAP MATERIAL AVAILABLE UPON REQUEST

CONTACT MATERIAL; COPPER ALLOY CONTACT PLATING: GOLD ON THE MATING AREA, TIN PLATING ON THE CONTACT TAILS, NICKEL UNDERPLATE

345/395 SERIES CARD EDGE CONNECTOR CONTACT CODE 555,556,558,559,560 DIMENSIONS

YOUR CONNECTION TO QUALITY & SERVICE

**EDAC INC** TORONTO, ONTARIO CANADA

THESE DRAWINGS AND SPECIFICATIONS ARE THE PROPERTY OF EDAC INC.,AND SHALL NOT BE REPRODUCED, OR COPIED OR USED AS THE BASIS FOR THE MANUFACTURE OR SALE OF APPARATUS WITHOUT WRITTEN PERMISSION.

|  | ACAD REFERENCE NO.  | 345-ENG-MASTER   |        |
|--|---------------------|------------------|--------|
|  | DRAWN: R.STA.MONICA |