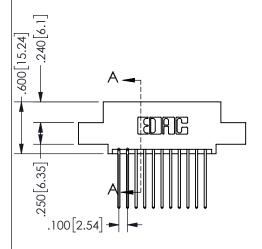

.160 4.06 .330[8.38] POINT OF CARD SLOT CONTACT .370 9.4

ORIGINAL 1

ISSUE NUMBER

**Contact Code 558** 

Contact Code 559

**Contact Code 560** 

INSULATOR MATERIAL: THERMOPLASTIC POLYESTER, UL 94V-0

DAP MATERIAL AVAILABLE UPON REQUEST

CONTACT MATERIAL; COPPER ALLOY

CONTACT PLATING: GOLD ON THE MATING AREA, TIN PLATING ON THE CONTACT TAILS, NICKEL UNDERPLATE

## 345/395 SERIES CARD EDGE CONNECTOR CONTACT CODE 555,556,558,559,560 DIMENSIONS

YOUR CONNECTION TO QUALITY & SERVICE

**EDAC INC** TORONTO, ONTARIO CANADA

THESE DRAWINGS AND SPECIFICATIONS ARE THE PROPERTY OF EDAC INC.,AND SHALL NOT BE REPRODUCED, OR COPIED OR USED AS THE BASIS FOR THE MANUFACTURE OR SALE OF APPARATUS WITHOUT WRITTEN PERMISSION.