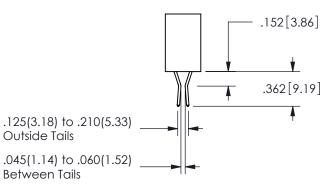

.160 4.06 .330[8.38] POINT OF CARD SLOT CONTACT .370 9.4

ORIGINAL 1

ISSUE NUMBER

**Contact Code 558** 

Contact Code 559

**Contact Code 560** 

INSULATOR MATERIAL: THERMOPLASTIC POLYESTER, UL 94V-0

DAP MATERIAL AVAILABLE UPON REQUEST