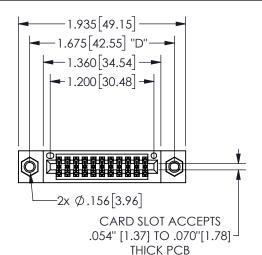

345/395 SERIES CARD EDGE CONNECTOR PART NUMBER: 345-022-542-507

YOUR CONNECTION TO QUALITY & SERVICE

**EDAC INC** TORONTO, ONTARIO CANADA

THESE DRAWINGS AND SPECIFICATIONS ARE THE PROPERTY OF EDAC INC.,AND SHALL NOT BE REPRODUCED, OR COPIED OR USED AS THE BASIS FOR THE MANUFACTURE OR SALE OF APPARATUS WITHOUT WRITTEN PERMISSION.

THIS IS A C.A.D. GENERATED DRAWING DO NOT MAKE MANUAL REVISIONS TO MASTER.

ISSUE NUMBER

ORIGINAL

1

<u>Contact Dimensions:</u>
542-Wire Wrap .025 Sq.(0.64 Sq.) - Tail LG=.645(16.38)
.100 (2.54) Contact Spacing x .200 (5.08) Row Spacing