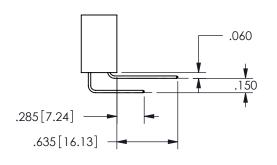

.160 4.06 .330[8.38] POINT OF CARD SLOT CONTACT .370 9.4

ORIGINAL 1

ISSUE NUMBER

**Contact Code 558** 

Contact Code 559

**Contact Code 560** 

INSULATOR MATERIAL: THERMOPLASTIC POLYESTER, UL 94V-0

DAP MATERIAL AVAILABLE UPON REQUEST