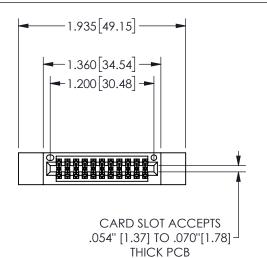

## SECTION A-A

345/395 SERIES CARD EDGE CONNECTOR PART NUMBER: 345-022-556-512

**EDAC INC** TORONTO, ONTARIO CANADA

THESE DRAWINGS AND SPECIFICATIONS ARE THE PROPERTY OF EDAC INC.,AND SHALL NOT BE REPRODUCED, OR COPIED OR USED AS THE BASIS FOR THE MANUFACTURE OR SALE OF APPARATUS WITHOUT WRITTEN PERMISSION.

| ACAD REFERENCE NO.  | 345-ENG-MASTER   |
|---------------------|------------------|
| DRAWN: R.STA.MONICA | DATE:MAY.16/2017 |
| CHECKED:            | DATE:            |
| SCALE: NTS          | SHEET 1 OF 2     |
| DRAWING NUMBER      | ISSUE            |
| 345-ENG-MASTER      | 1                |
|                     |                  |