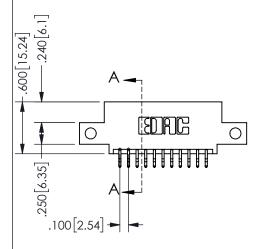

## SECTION A-A

345/395 SERIES CARD EDGE CONNECTOR PART NUMBER: 345-022-556-512

**EDAC INC** TORONTO, ONTARIO CANADA

THESE DRAWINGS AND SPECIFICATIONS ARE THE PROPERTY OF EDAC INC.,AND SHALL NOT BE REPRODUCED, OR COPIED OR USED AS THE BASIS FOR THE MANUFACTURE OR SALE OF APPARATUS WITHOUT WRITTEN PERMISSION.

| ACAD REFERENCE NO.  | 345-ENG-MASTER   |
|---------------------|------------------|
| DRAWN: R.STA.MONICA | DATE:MAY.16/2017 |
| CHECKED:            | DATE:            |
| SCALE: NTS          | SHEET 1 OF 2     |
| DRAWING NUMBER      | ISSUE            |
| 345-ENG-MASTER      | 1                |
|                     |                  |