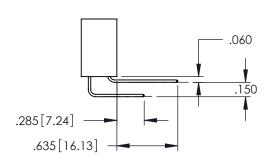

..330[8.38] CARD SLOT .160[4.06] POINT OF CONTACT **SECTION A-A** 

.107 [2.72] .082 [2.08] .157 [4] .232 [5.89] .125(3.18) to .210(5.33) .125(3.18) to .210(5.33) Outside Tails Outside Tails .045(1.14) to .060(1.52) .045(1.14) to .060(1.52) Between Tails Between Tails **Contact Code 555 Contact Code 556** 

**Contact Code 558** 

**Contact Code 559** 

**Contact Code 560** 

INSULATOR MATERIAL: THERMOPLASTIC POLYESTER, UL 94V-0 DAP MATERIAL AVAILABLE UPON REQUEST

CONTACT MATERIAL; COPPER ALLOY CONTACT PLATING: GOLD ON THE MATING AREA, TIN PLATING ON THE CONTACT TAILS, NICKEL UNDERPLATE

345/395 SERIES CARD EDGE CONNECTOR CONTACT CODE 555,556,558,559,560 DIMENSIONS

YOUR CONNECTION TO QUALITY & SERVICE

|   | ACAD REFERENCE NO. 345-ENG-MASTER |                  |  |  |
|---|-----------------------------------|------------------|--|--|
|   | DRAWN: R.STA.MONICA               | DATE:MAY.16/2017 |  |  |
|   | CHECKED:                          | DATE:            |  |  |
|   | SCALE: 1:1                        | SHEET 2 OF 2     |  |  |
| D | DRAWING NUMBER                    | ISSUE            |  |  |