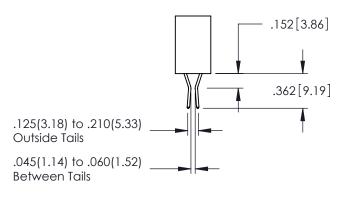

..330[8.38] CARD SLOT .160[4.06] POINT OF CONTACT **SECTION A-A** 

.107 [2.72] .082 [2.08] .157 [4] .232 [5.89] .125(3.18) to .210(5.33) .125(3.18) to .210(5.33) Outside Tails Outside Tails .045(1.14) to .060(1.52) .045(1.14) to .060(1.52) Between Tails Between Tails **Contact Code 555 Contact Code 556** 

**Contact Code 558** 

**Contact Code 559** 

**Contact Code 560** 

INSULATOR MATERIAL: THERMOPLASTIC POLYESTER, UL 94V-0 DAP MATERIAL AVAILABLE UPON REQUEST

CONTACT MATERIAL; COPPER ALLOY CONTACT PLATING: GOLD ON THE MATING AREA, TIN PLATING ON THE CONTACT TAILS, NICKEL UNDERPLATE