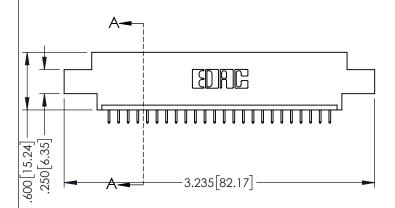

<u>Contact Dimensions:</u>
525-P.C. Tail .018 Sq.(0.46 Sq.) - Tail LG=.150(3.81)
.100 (2.54) Contact Spacing x .200 (5.08) Row Spacing

1

345/395 SERIES CARD EDGE CONNECTOR PART NUMBER: 345-024-525-608

YOUR CONNECTION TO QUALITY & SERVICE

|                | CHECKED:       | DATE:   |       |
|----------------|----------------|---------|-------|
| S<br>ID<br>IED | SCALE: 1:1     | SHEET 1 | OF 2  |
|                | DRAWING NUMBER |         | ISSUE |
| IS             | 345-ENG-MASTER |         | 1     |
|                |                |         |       |

ACAD REFERENCE NO. 345-ENG-MASTER

DRAWN: R.STA.MONICA DATE:MAY.16/2017

INSULATOR MATERIAL: THERMOPLASTIC PBT BLACK, UL 94V-0 CONTACT MATERIAL; COPPER TIN ALLOY

CONTACT PLATING: GOLD ON THE MATING AREA, TIN PLATING ON THE CONTACT TAILS, NICKEL UNDERPLATE