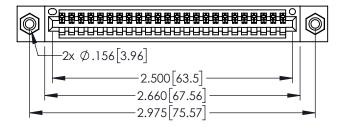

<u>Contact Dimensions:</u>
525-P.C. Tail .018 Sq.(0.46 Sq.) - Tail LG=.150(3.81)
.100 (2.54) Contact Spacing x .200 (5.08) Row Spacing

1

345/395 SERIES CARD EDGE CONNECTOR PART NUMBER: 345-024-525-608

YOUR CONNECTION TO QUALITY & SERVICE

|                | CHECKED:       | DATE:   |       |
|----------------|----------------|---------|-------|
| S<br>ID<br>IED | SCALE: 1:1     | SHEET 1 | OF 2  |
|                | DRAWING NUMBER |         | ISSUE |
| IS             | 345-ENG-MASTER |         | 1     |
|                |                |         |       |

ACAD REFERENCE NO. 345-ENG-MASTER

DRAWN: R.STA.MONICA DATE:MAY.16/2017

INSULATOR MATERIAL: THERMOPLASTIC PBT BLACK, UL 94V-0 CONTACT MATERIAL; COPPER TIN ALLOY

CONTACT PLATING: GOLD ON THE MATING AREA, TIN PLATING ON THE CONTACT TAILS, NICKEL UNDERPLATE