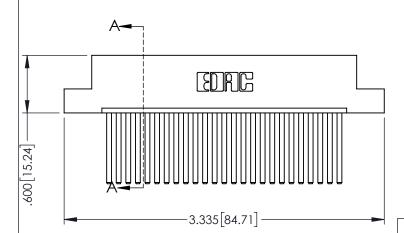

**SECTION A-A** 

345-ENG-MASTER

**Contact Code 558** 

Contact Code 559

**Contact Code 560** 

INSULATOR MATERIAL: THERMOPLASTIC POLYESTER, UL 94V-0

DAP MATERIAL AVAILABLE UPON REQUEST

CONTACT MATERIAL; COPPER ALLOY CONTACT PLATING: GOLD ON THE MATING AREA, TIN PLATING ON THE CONTACT TAILS, NICKEL UNDERPLATE