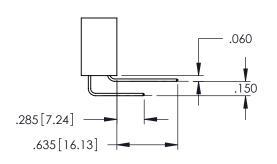

<u>Contact Dimensions:</u>
544-Wire Wrap .050x.025(1.27x0.64) - Tail LG=.750(19.05)
.100 (2.54) Contact Spacing x .200 (5.08) Row Spacing

.330[8.38] CARD SLOT 160[4.06] POINT OF CONTACT

- INSULATOR MATERIAL: THERMOPLASTIC PBT BLACK, UL 94V-0
- CONTACT MATERIAL; COPPER TIN ALLOY CONTACT PLATING: GOLD ON THE MATING AREA, TIN PLATING ON THE CONTACT TAILS, NICKEL UNDERPLATE