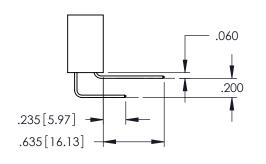

<u>Contact Dimensions:</u>
544-Wire Wrap .050x.025(1.27x0.64) - Tail LG=.750(19.05)
.100 (2.54) Contact Spacing x .200 (5.08) Row Spacing

.330[8.38] CARD SLOT 160[4.06] POINT OF CONTACT

- INSULATOR MATERIAL: THERMOPLASTIC PBT BLACK, UL 94V-0
- CONTACT MATERIAL; COPPER TIN ALLOY CONTACT PLATING: GOLD ON THE MATING AREA, TIN PLATING ON THE CONTACT TAILS, NICKEL UNDERPLATE