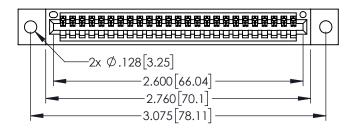

<u>Contact Dimensions:</u>
544-Wire Wrap .050x.025(1.27x0.64) - Tail LG=.750(19.05)
.100 (2.54) Contact Spacing x .200 (5.08) Row Spacing

.330[8.38] CARD SLOT 160[4.06] POINT OF CONTACT

- INSULATOR MATERIAL: THERMOPLASTIC PBT BLACK, UL 94V-0
- CONTACT MATERIAL; COPPER TIN ALLOY CONTACT PLATING: GOLD ON THE MATING AREA, TIN PLATING ON THE CONTACT TAILS, NICKEL UNDERPLATE