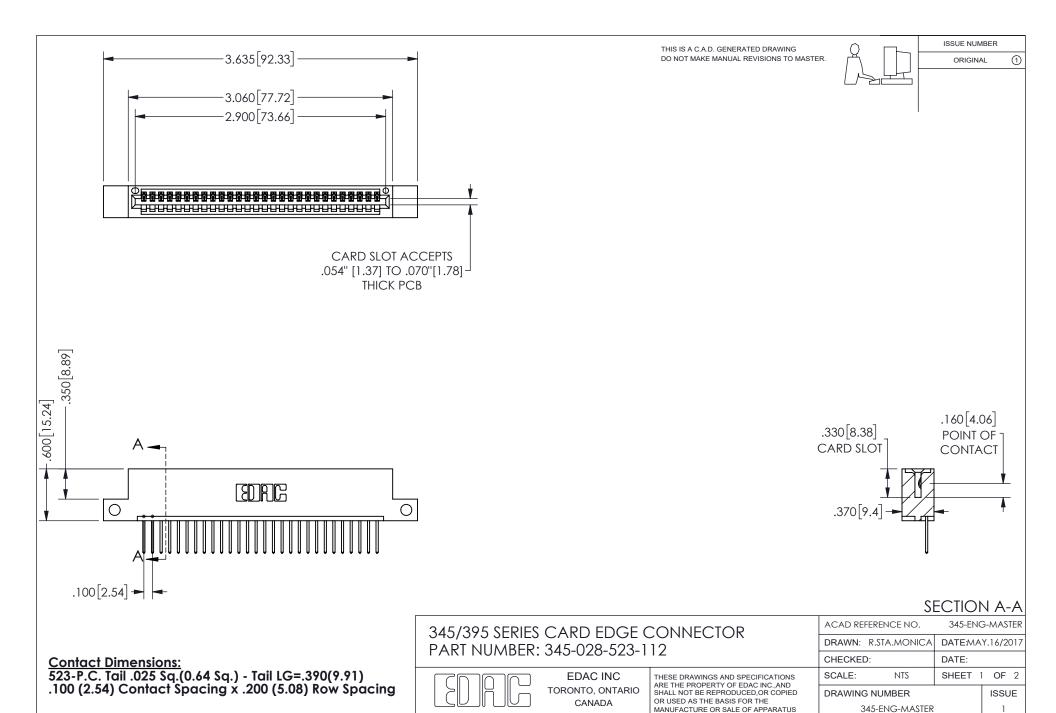

YOUR CONNECTION TO QUALITY & SERVICE

WITHOUT WRITTEN PERMISSION.

ISSUE NUMBER ORIGINAL

1

**Contact Code 558** 

Contact Code 559

Contact Code 560

INSULATOR MATERIAL: THERMOPLASTIC POLYESTER, UL 94V-0

DAP MATERIAL AVAILABLE UPON REQUEST

CONTACT MATERIAL; COPPER ALLOY

CONTACT PLATING: GOLD ON THE MATING AREA, TIN PLATING ON THE CONTACT TAILS, NICKEL UNDERPLATE

345/395 SERIES CARD EDGE CONNECTOR CONTACT CODE 555,556,558,559,560 DIMENSIONS