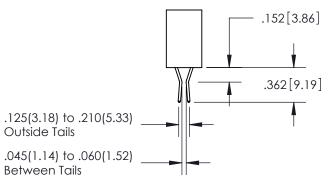

THIS IS A C.A.D. GENERATED DRAWING DO NOT MAKE MANUAL REVISIONS TO MASTER.

ISSUE NUMBER ORIGINAL

1

.330[8.38] .370[9.4] **CARD SLOT** 

**Contact Dimensions:** 558-90 Degree Bend (Code 541 Contacts) See Sheet 2 for Contact Code 555, 556, 558,

SECTION A-A

ISSUE NUMBER

ORIGINAL

1

**Contact Code 558** 

**Contact Code 559** 

**Contact Code 560** 

| 345/395 SERIES CARD EDGE CONNECTOR          |
|---------------------------------------------|
| CONTACT CODE 555,556,558,559,560 DIMENSIONS |

Outside Tails

Between Tails

| ACAD REFERENCE NO.  | 345-ENG-MASTER   |  |
|---------------------|------------------|--|
| DRAWN: R.STA.MONICA | DATE:MAY.16/2017 |  |
| <br>CHECKED:        | DATE:            |  |
| SCALE: 1:1          | SHEET 2 OF 2     |  |
| DRAWING NUMBER      | ISSUE            |  |
| 345-ENG-MASTER      | 1                |  |
|                     |                  |  |