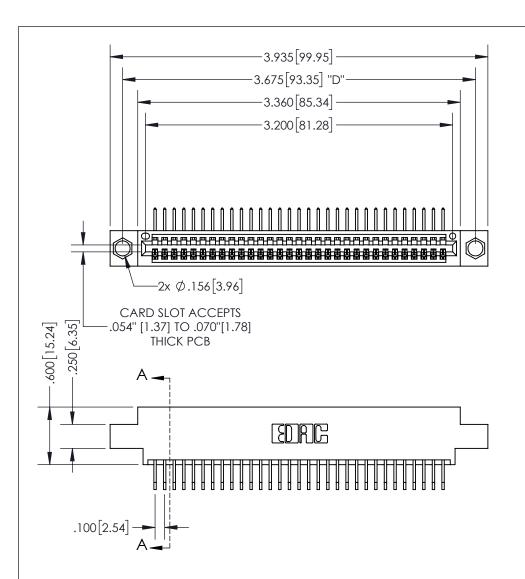

THIS IS A C.A.D. GENERATED DRAWING DO NOT MAKE MANUAL REVISIONS TO MASTER.

ISSUE NUMBER ORIGINAL

1

.330[8.38] .370[9.4] **CARD SLOT** 

**Contact Dimensions:** 558-90 Degree Bend (Code 541 Contacts) See Sheet 2 for Contact Code 555, 556, 558,

559, 560 Dimensions

INSULATOR MATERIAL: THERMOPLASTIC PBT, UL 94V-0 CONTACT MATERIAL; COPPER TIN ALLOY CONTACT PLATING: GOLD ON THE MATING AREA, TIN PLATING ON THE CONTACT TAILS, NICKEL UNDERPLATE

345/395 SERIES CARD EDGE CONNECTOR PART NUMBER: 345-031-558-604

YOUR CONNECTION TO QUALITY & SERVICE

**EDAC INC** TORONTO, ONTARIO CANADA

THESE DRAWINGS AND SPECIFICATIONS ARE THE PROPERTY OF EDAC INC.,AND SHALL NOT BE REPRODUCED, OR COPIED OR USED AS THE BASIS FOR THE MANUFACTURE OR SALE OF APPARATUS WITHOUT WRITTEN PERMISSION.

| ACAD REFERENCE NO.  | 345-ENG-MASTER  |       |
|---------------------|-----------------|-------|
| DRAWN: R.STA.MONICA | DATEMAY.16/2017 |       |
| CHECKED:            | DATE:           |       |
| SCALE: 1:1          | SHEET 1         | OF 2  |
| DRAWING NUMBER      |                 | ISSUE |
| 345-ENG-MASTER      |                 | 1     |