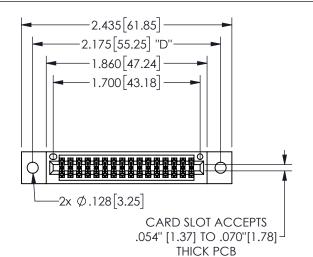

## 345/395 SERIES CARD EDGE CONNECTOR PART NUMBER: 345-032-523-202

YOUR CONNECTION TO QUALITY & SERVICE

**EDAC INC** TORONTO, ONTARIO CANADA

THESE DRAWINGS AND SPECIFICATIONS ARE THE PROPERTY OF EDAC INC.,AND SHALL NOT BE REPRODUCED, OR COPIED OR USED AS THE BASIS FOR THE MANUFACTURE OR SALE OF APPARATUS WITHOUT WRITTEN PERMISSION.

|                     | ٠.            |                  | , , , , , |
|---------------------|---------------|------------------|-----------|
| ACAD REFERENCE NO.  |               | 345-ENG-MASTER   |           |
| DRAWN: R.STA.MONICA |               | DATE:MAY.16/2017 |           |
| CHECKED:            |               | DATE:            |           |
| SCALE:              | NTS           | SHEET            | OF 2      |
| DRAWING             | NUMBER        |                  | ISSUE     |
| 3                   | 45-ENG-MASTER |                  | 1         |