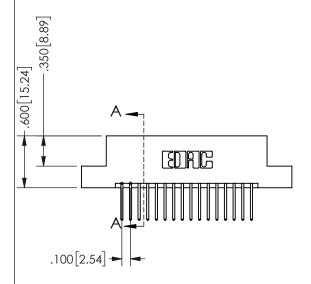

SECTION A-A

ORIGINAL 1

ISSUE NUMBER

**Contact Code 558** 

Contact Code 559

**Contact Code 560** 

- INSULATOR MATERIAL: THERMOPLASTIC POLYESTER, UL 94V-0 DAP MATERIAL AVAILABLE UPON REQUEST
- CONTACT MATERIAL; COPPER ALLOY

CONTACT PLATING: GOLD ON THE MATING AREA, TIN PLATING ON THE CONTACT TAILS, NICKEL UNDERPLATE

345/395 SERIES CARD EDGE CONNECTOR CONTACT CODE 555,556,558,559,560 DIMENSIONS

YOUR CONNECTION TO QUALITY & SERVICE

|  | ACAD REFERENCE NO.  | 345-ENG-MASTER   |  |  |
|--|---------------------|------------------|--|--|
|  | DRAWN: R.STA.MONICA | DATE:MAY.16/2017 |  |  |
|  | CHECKED:            | DATE:            |  |  |
|  | SCALE: 1:1          | SHEET 2 OF 2     |  |  |
|  | DRAWING NUMBER      | ISSUE            |  |  |
|  | 345-ENG-MASTER      | 1                |  |  |