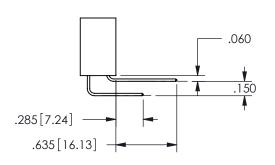

THIS IS A C.A.D. GENERATED DRAWING DO NOT MAKE MANUAL REVISIONS TO MASTER.

ISSUE NUMBER

ORIGINAL

1

<u>Contact Dimensions:</u>
523-P.C. Tail .025 Sq.(0.64 Sq.) - Tail LG=.390(9.91)
.100 (2.54) Contact Spacing x .200 (5.08) Row Spacing

.160 4.06 .330[8.38] POINT OF CARD SLOT CONTACT .370 9.4