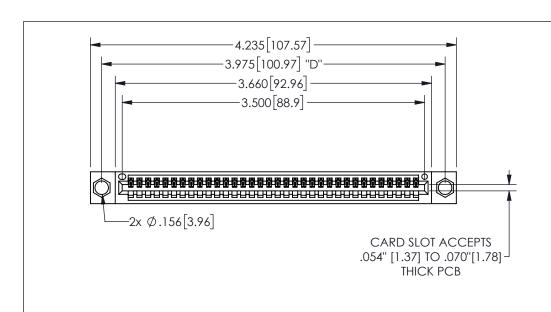

345/395 SERIES CARD EDGE CONNECTOR PART NUMBER: 345-034-540-104

YOUR CONNECTION TO QUALITY & SERVICE

**EDAC INC** TORONTO, ONTARIO CANADA

THESE DRAWINGS AND SPECIFICATIONS ARE THE PROPERTY OF EDAC INC.,AND SHALL NOT BE REPRODUCED, OR COPIED OR USED AS THE BASIS FOR THE MANUFACTURE OR SALE OF APPARATUS WITHOUT WRITTEN PERMISSION.

## 345/395 SERIES CARD EDGE CONNECTOR CONTACT CODE 555,556,558,559,560 DIMENSIONS

YOUR CONNECTION TO QUALITY & SERVICE

**EDAC INC** TORONTO, ONTARIO CANADA

THESE DRAWINGS AND SPECIFICATIONS ARE THE PROPERTY OF EDAC INC.,AND SHALL NOT BE REPRODUCED, OR COPIED OR USED AS THE BASIS FOR THE MANUFACTURE OR SALE OF APPARATUS WITHOUT WRITTEN PERMISSION.