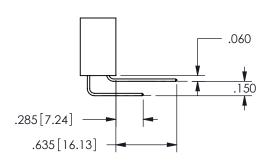

## <u>Contact Dimensions:</u> 556-Extender Board Bend (Code 520 Contacts) See Sheet 2 for Contact Code 555, 556, 558, 559, 560 **Dimensions**

.160 4.06 .330[8.38] POINT OF CARD SLOT CONTACT

## SECTION A-A

345/395 SERIES CARD EDGE CONNECTOR PART NUMBER: 345-034-556-502

**EDAC INC** TORONTO, ONTARIO CANADA

THESE DRAWINGS AND SPECIFICATIONS ARE THE PROPERTY OF EDAC INC.,AND SHALL NOT BE REPRODUCED, OR COPIED OR USED AS THE BASIS FOR THE MANUFACTURE OR SALE OF APPARATUS WITHOUT WRITTEN PERMISSION.