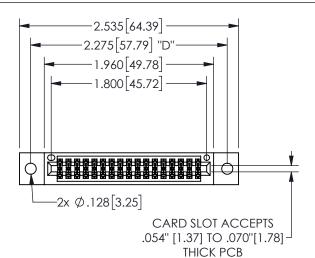

## SECTION A-A

345/395 SERIES CARD EDGE CONNECTOR PART NUMBER: 345-034-556-502

**EDAC INC** TORONTO, ONTARIO CANADA

THESE DRAWINGS AND SPECIFICATIONS ARE THE PROPERTY OF EDAC INC.,AND SHALL NOT BE REPRODUCED, OR COPIED OR USED AS THE BASIS FOR THE MANUFACTURE OR SALE OF APPARATUS WITHOUT WRITTEN PERMISSION.

| ACAD REFERENCE NO.  | 345-ENG-MASTER   |
|---------------------|------------------|
| DRAWN: R.STA.MONICA | DATE:MAY.16/2017 |
| CHECKED:            | DATE:            |
| SCALE: NTS          | SHEET 1 OF 2     |
| DRAWING NUMBER      | ISSUE            |
| 345-ENG-MASTER      | 1                |
|                     |                  |