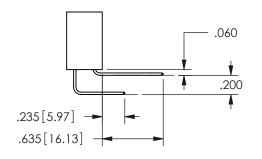

## <u>Contact Dimensions:</u> 556-Extender Board Bend (Code 520 Contacts) See Sheet 2 for Contact Code 555, 556, 558, 559, 560 **Dimensions**

.160 4.06 .330[8.38] POINT OF CARD SLOT CONTACT

ISSUE NUMBER ORIGINAL

1

**Contact Code 558** 

Contact Code 559

**Contact Code 560** 

INSULATOR MATERIAL: THERMOPLASTIC POLYESTER, UL 94V-0

DAP MATERIAL AVAILABLE UPON REQUEST

CONTACT MATERIAL; COPPER ALLOY

CONTACT PLATING: GOLD ON THE MATING AREA, TIN PLATING ON THE CONTACT TAILS, NICKEL UNDERPLATE