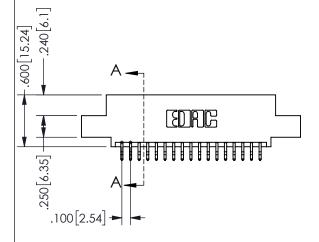

## SECTION A-A

345/395 SERIES CARD EDGE CONNECTOR PART NUMBER: 345-034-556-502

**EDAC INC** TORONTO, ONTARIO CANADA

THESE DRAWINGS AND SPECIFICATIONS ARE THE PROPERTY OF EDAC INC.,AND SHALL NOT BE REPRODUCED, OR COPIED OR USED AS THE BASIS FOR THE MANUFACTURE OR SALE OF APPARATUS WITHOUT WRITTEN PERMISSION.

| ACAD REFERENCE NO.  | 345-ENG-MASTER   |
|---------------------|------------------|
| DRAWN: R.STA.MONICA | DATE:MAY.16/2017 |
| CHECKED:            | DATE:            |
| SCALE: NTS          | SHEET 1 OF 2     |
| DRAWING NUMBER      | ISSUE            |
| 345-ENG-MASTER      | 1                |
|                     |                  |