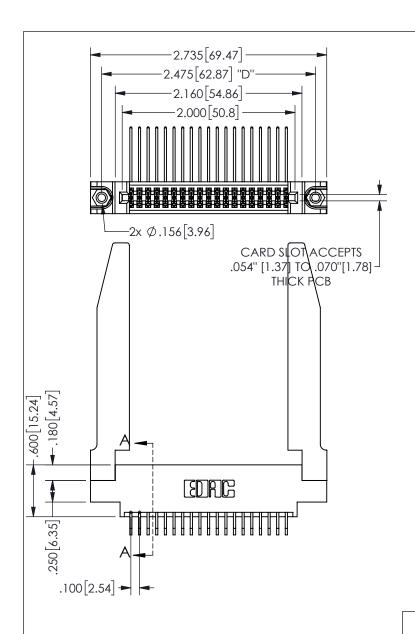

## <u>Contact Dimensions:</u> 559-90 Degree Bend (Code 541 Contacts) See Sheet 2 for Contact Code 555, 556, 558, 559, 560

**Dimensions** 

345/395 SERIES CARD EDGE CONNECTOR PART NUMBER: 345-038-559-878

**EDAC INC** TORONTO, ONTARIO CANADA

YOUR CONNECTION TO QUALITY & SERVICE

THESE DRAWINGS AND SPECIFICATIONS ARE THE PROPERTY OF EDAC INC., AND SHALL NOT BE REPRODUCED,OR COPIED OR USED AS THE BASIS FOR THE MANUFACTURE OR SALE OF APPARATUS WITHOUT WRITTEN PERMISSION.

|  | 02011011717         |                  |  |
|--|---------------------|------------------|--|
|  | ACAD REFERENCE NO.  | 345-ENG-MASTER   |  |
|  | DRAWN: R.STA.MONICA | DATE:MAY.16/2017 |  |
|  | CHECKED:            | DATE:            |  |
|  | SCALE: NTS          | SHEET 1 OF 2     |  |
|  | DRAWING NUMBER      | ISSUE            |  |
|  | 345-ENG-MASTER      | 1                |  |