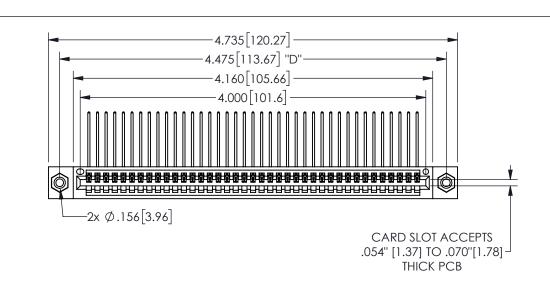

THIS IS A C.A.D. GENERATED DRAWING DO NOT MAKE MANUAL REVISIONS TO MASTER.

ORIGINAL

1

.160 4.06 .330[8.38] POINT OF CARD SLOT CONTACT .370 9.4

-.180[4.57] 600 15.24 .250[6.35] .100[2.54]

<u>Contact Dimensions:</u>
559-90 Degree Bend (Code 541 Contacts)
See Sheet 2 for Contact Code 555, 556, 558, 559, 560 **Dimensions** 

| 345/395 SERIES CARD EDGE CONNECTOR |
|------------------------------------|
| PART NUMBER: 345-039-559-608       |

YOUR CONNECTION TO QUALITY & SERVICE

**EDAC INC** TORONTO, ONTARIO CANADA

THESE DRAWINGS AND SPECIFICATIONS ARE THE PROPERTY OF EDAC INC.,AND SHALL NOT BE REPRODUCED,OR COPIED OR USED AS THE BASIS FOR THE MANUFACTURE OR SALE OF APPARATUS WITHOUT WRITTEN PERMISSION.

| ACAD REFERENCE NO. |              | 345-ENC | G-MASTER  |
|--------------------|--------------|---------|-----------|
| DRAWN:             | R.STA.MONICA | DATEMA  | Y.16/2017 |
| CHECKE             | D:           | DATE:   |           |
| SCALE:             | NTS          | SHEET   | OF 2      |
| DRAWING            | NUMBER       |         | ISSUE     |
| 345-ENG-MASTER     |              |         | 1         |