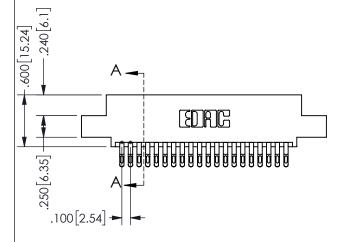

THIS IS A C.A.D. GENERATED DRAWING DO NOT MAKE MANUAL REVISIONS TO MASTER.



ISSUE NUMBER

ORIGINAL



THICK PCB



<u>Contact Dimensions:</u>
555-Extender Board Bend (Code 500 Contacts)
See Sheet 2 for Contact Code 555, 556, 558, 559, 560 **Dimensions** 

.160 4.06 .330[8.38] POINT OF CARD SLOT CONTACT .370 9.4

## **SECTION A-A**

345/395 SERIES CARD EDGE CONNECTOR PART NUMBER: 345-040-555-502



**EDAC INC** TORONTO, ONTARIO CANADA

THESE DRAWINGS AND SPECIFICATIONS ARE THE PROPERTY OF EDAC INC.,AND SHALL NOT BE REPRODUCED, OR COPIED OR USED AS THE BASIS FOR THE MANUFACTURE OR SALE OF APPARATUS WITHOUT WRITTEN PERMISSION.

| ACAD REFERENCE NO. |              | 345-ENG-MASTER   |       |
|--------------------|--------------|------------------|-------|
| DRAWN:             | R.STA.MONICA | DATE:MAY.16/2017 |       |
| CHECKED:           |              | DATE:            |       |
| SCALE: