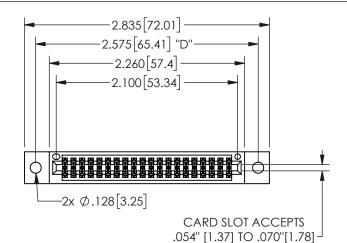

## **SECTION A-A**

345/395 SERIES CARD EDGE CONNECTOR PART NUMBER: 345-040-555-502

**EDAC INC** TORONTO, ONTARIO CANADA

THESE DRAWINGS AND SPECIFICATIONS ARE THE PROPERTY OF EDAC INC.,AND SHALL NOT BE REPRODUCED, OR COPIED OR USED AS THE BASIS FOR THE MANUFACTURE OR SALE OF APPARATUS WITHOUT WRITTEN PERMISSION.