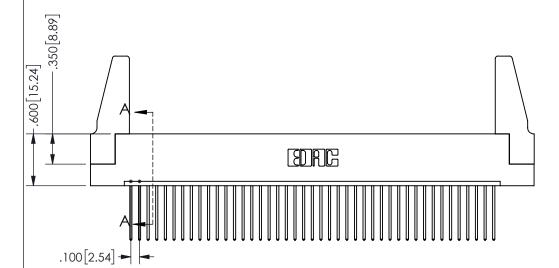

SECTION A-A

ISSUE NUMBER ORIGINAL

1

**Contact Code 558** 

Contact Code 559

**Contact Code 560** 

INSULATOR MATERIAL: THERMOPLASTIC POLYESTER, UL 94V-0 DAP MATERIAL AVAILABLE UPON REQUEST

CONTACT MATERIAL; COPPER ALLOY

CONTACT PLATING: GOLD ON THE MATING AREA, TIN PLATING ON THE CONTACT TAILS, NICKEL UNDERPLATE

## 345/395 SERIES CARD EDGE CONNECTOR CONTACT CODE 555,556,558,559,560 DIMENSIONS

YOUR CONNECTION TO QUALITY & SERVICE

**EDAC INC** TORONTO, ONTARIO CANADA

THESE DRAWINGS AND SPECIFICATIONS ARE THE PROPERTY OF EDAC INC.,AND SHALL NOT BE REPRODUCED, OR COPIED OR USED AS THE BASIS FOR THE MANUFACTURE OR SALE OF APPARATUS WITHOUT WRITTEN PERMISSION.