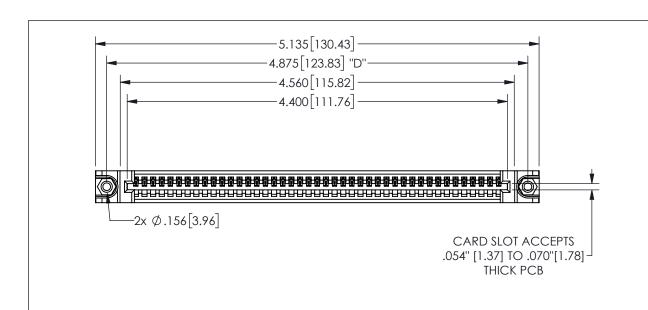

THIS IS A C.A.D. GENERATED DRAWING DO NOT MAKE MANUAL REVISIONS TO MASTER.

1

.160 4.06 .330[8.38] POINT OF CARD SLOT CONTACT .370 9.4

<u>Contact Dimensions:</u>
542-Wire Wrap .025 Sq.(0.64 Sq.) - Tail LG=.645(16.38)
.100 (2.54) Contact Spacing x .200 (5.08) Row Spacing

345/395 SERIES CARD EDGE CONNECTOR PART NUMBER: 345-043-542-188

YOUR CONNECTION TO QUALITY & SERVICE

**EDAC INC** TORONTO, ONTARIO CANADA

ARE THE PROPERTY OF EDAC INC.,AND SHALL NOT BE REPRODUCED, OR COPIED OR USED AS THE BASIS FOR THE MANUFACTURE OR SALE OF APPARATUS WITHOUT WRITTEN PERMISSION.