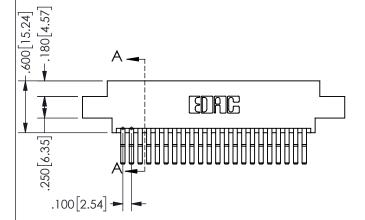

-3.035[77.09] 2.775[70.49] "D' 2.460 62.48 2.300 [58.42]

THIS IS A C.A.D. GENERATED DRAWING DO NOT MAKE MANUAL REVISIONS TO MASTER.

ISSUE NUMBER

ORIGINAL

1

.160 4.06 .330[8.38] POINT OF CARD SLOT CONTACT .370 9.4

-2x Ø.156[3.96] CARD SLOT ACCEPTS .054" [1.37] TO .070"[1.78] <sup>\_</sup> THICK PCB

<u>Contact Dimensions:</u>
560-Extender Board Bend (Code 523 Contacts)
See Sheet 2 for Contact Code 555, 556, 558, 559, 560 **Dimensions** 

| 345/395 SERIES CARD EDGE CONNECTOR |
|------------------------------------|
| PART NUMBER: 345-044-560-804       |

YOUR CONNECTION TO QUALITY & SERVICE

**EDAC INC** TORONTO, ONTARIO CANADA

THESE DRAWINGS AND SPECIFICATIONS ARE THE PROPERTY OF EDAC INC.,AND SHALL NOT BE REPRODUCED,OR COPIED OR USED AS THE BASIS FOR THE MANUFACTURE OR SALE OF APPARATUS WITHOUT WRITTEN PERMISSION.