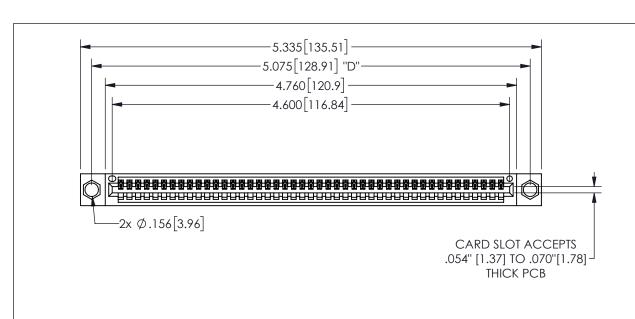

## 345/395 SERIES CARD EDGE CONNECTOR PART NUMBER: 345-045-544-104

<u>Contact Dimensions:</u> 544-Wire Wrap .050x.025(1.27x0.64) - Tail LG=.750(19.05) .100 (2.54) Contact Spacing x .200 (5.08) Row Spacing

| ACAD REFERENCE NO.  | 345-ENG-MASTER   |
|---------------------|------------------|
| DRAWN: R.STA.MONICA | DATE:MAY.16/2017 |
| CHECKED:            | DATE:            |
| SCALE: NTS          | SHEET 1 OF 2     |
| DRAWING NUMBER      | ISSUE            |
| 345-ENG-MASTER      | 1                |
|                     |                  |