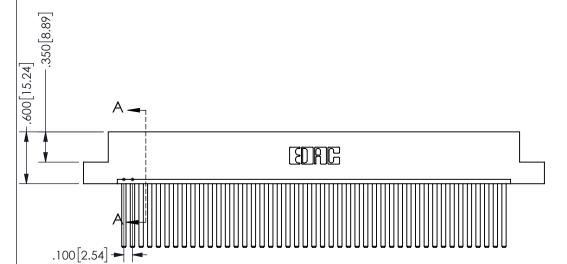

**SECTION A-A** 

ISSUE NUMBER ORIGINAL

1

**Contact Code 558** 

Contact Code 559

**Contact Code 560** 

INSULATOR MATERIAL: THERMOPLASTIC POLYESTER, UL 94V-0 DAP MATERIAL AVAILABLE UPON REQUEST

CONTACT MATERIAL; COPPER ALLOY

CONTACT PLATING: GOLD ON THE MATING AREA, TIN PLATING ON THE CONTACT TAILS, NICKEL UNDERPLATE

## 345/395 SERIES CARD EDGE CONNECTOR CONTACT CODE 555,556,558,559,560 DIMENSIONS

YOUR CONNECTION TO QUALITY & SERVICE

**EDAC INC** TORONTO, ONTARIO CANADA

THESE DRAWINGS AND SPECIFICATIONS ARE THE PROPERTY OF EDAC INC.,AND SHALL NOT BE REPRODUCED, OR COPIED OR USED AS THE BASIS FOR THE MANUFACTURE OR SALE OF APPARATUS WITHOUT WRITTEN PERMISSION.

|             | ACAD REFERENCE NO.  | 345-ENG-MASTER   |
|-------------|---------------------|------------------|
|             | DRAWN: R.STA.MONICA | DATE:MAY.16/2017 |
|             | CHECKED:            | DATE:            |
|             | SCALE: 1:1          | SHEET 2 OF 2     |
|             | DRAWING NUMBER      | ISSUE            |
| 345-ENG-MAS |                     | 1                |