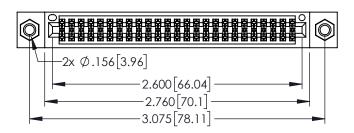

<u>Contact Dimensions:</u>
525-P.C. Tail .018 Sq.(0.46 Sq.) - Tail LG=.150(3.81)
.100 (2.54) Contact Spacing x .200 (5.08) Row Spacing

1

345/395 SERIES CARD EDGE CONNECTOR PART NUMBER: 345-050-525-507

YOUR CONNECTION TO QUALITY & SERVICE

|   | CHECKED: |              | DATE:   |       |
|---|----------|--------------|---------|-------|
|   | SCALE:   | 1:1          | SHEET ' | OF 2  |
| D | DRAWING  | NUMBER       |         | ISSUE |
|   | 34       | 5-ENG-MASTER |         | 1     |
|   |          |              |         |       |

DRAWN: R.STA.MONICA

INSULATOR MATERIAL: THERMOPLASTIC PBT BLACK, UL 94V-0

CONTACT MATERIAL; COPPER TIN ALLOY CONTACT PLATING: GOLD ON THE MATING AREA, TIN PLATING ON THE CONTACT TAILS, NICKEL UNDERPLATE