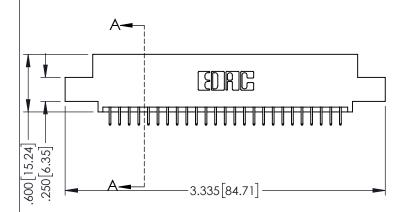

..330[8.38] CARD SLOT .160[4.06] POINT OF CONTACT

**SECTION A-A** 

345-ENG-MASTER

DATE:MAY.16/2017

.107 [2.72] .082 [2.08] .157 [4] .232 [5.89] .125(3.18) to .210(5.33) .125(3.18) to .210(5.33) Outside Tails Outside Tails .045(1.14) to .060(1.52) .045(1.14) to .060(1.52) Between Tails Between Tails **Contact Code 555 Contact Code 556** 

**Contact Code 558** 

**Contact Code 559** 

Contact Code 560

INSULATOR MATERIAL: THERMOPLASTIC POLYESTER, UL 94V-0 DAP MATERIAL AVAILABLE UPON REQUEST

CONTACT MATERIAL; COPPER ALLOY CONTACT PLATING: GOLD ON THE MATING AREA, TIN PLATING ON THE CONTACT TAILS, NICKEL UNDERPLATE

345/395 SERIES CARD EDGE CONNECTOR CONTACT CODE 555,556,558,559,560 DIMENSIONS

YOUR CONNECTION TO QUALITY & SERVICE

|   | ACAD REFERENCE NO. 345-ENG-MASTER |                  |  |  |  |
|---|-----------------------------------|------------------|--|--|--|
|   | DRAWN: R.STA.MONICA               | DATE:MAY.16/2017 |  |  |  |
|   | CHECKED:                          | DATE:            |  |  |  |
|   | SCALE: 1:1                        | SHEET 2 OF 2     |  |  |  |
| D | DRAWING NUMBER                    | ISSUE            |  |  |  |