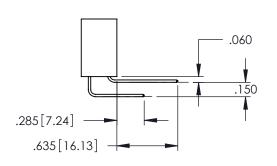

<u>Contact Dimensions:</u>
525-P.C. Tail .018 Sq.(0.46 Sq.) - Tail LG=.150(3.81)
.100 (2.54) Contact Spacing x .200 (5.08) Row Spacing

1

345/395 SERIES CARD EDGE CONNECTOR PART NUMBER: 345-050-525-507

YOUR CONNECTION TO QUALITY & SERVICE