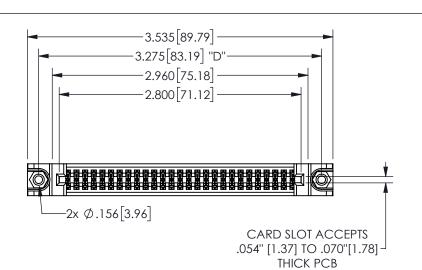

345/395 SERIES CARD EDGE CONNECTOR PART NUMBER: 345-054-524-888

YOUR CONNECTION TO QUALITY & SERVICE

**EDAC INC** TORONTO, ONTARIO CANADA

THESE DRAWINGS AND SPECIFICATIONS ARE THE PROPERTY OF EDAC INC.,AND SHALL NOT BE REPRODUCED,OR COPIED OR USED AS THE BASIS FOR THE MANUFACTURE OR SALE OF APPARATUS WITHOUT WRITTEN PERMISSION.

THIS IS A C.A.D. GENERATED DRAWING DO NOT MAKE MANUAL REVISIONS TO MASTER.

ISSUE NUMBER

ORIGINAL

1

.160 4.06 .330[8.38] POINT OF CARD SLOT CONTACT .370 9.4

-.180[4.57] .600[15.24] .250[6.35] .100[2.54]

<u>Contact Dimensions:</u>
524-P.C. Tail .018 Sq.(0.46 Sq.) - Tail LG=.175(4.45)
.100 (2.54) Contact Spacing x .200 (5.08) Row Spacing