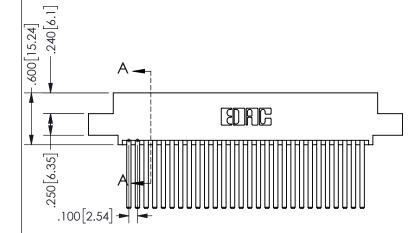

THIS IS A C.A.D. GENERATED DRAWING DO NOT MAKE MANUAL REVISIONS TO MASTER.

CARD SLOT CONTACT .370 9.4

.330[8.38]

.160 4.06

POINT OF

<u>Contact Dimensions:</u> 544-Wire Wrap .050x.025(1.27x0.64) - Tail LG=.750(19.05)

.100 (2.54) Contact Spacing x .200 (5.08) Row Spacing

345/395 SERIES CARD EDGE CONNECTOR PART NUMBER: 345-056-544-508

YOUR CONNECTION TO QUALITY & SERVICE

**EDAC INC** TORONTO, ONTARIO CANADA

THESE DRAWINGS AND SPECIFICATIONS ARE THE PROPERTY OF EDAC INC.,AND SHALL NOT BE REPRODUCED,OR COPIED OR USED AS THE BASIS FOR THE MANUFACTURE OR SALE OF APPARATUS WITHOUT WRITTEN PERMISSION.

ISSUE NUMBER ORIGINAL

1

**Contact Code 558** 

Contact Code 559

**Contact Code 560** 

INSULATOR MATERIAL: THERMOPLASTIC POLYESTER, UL 94V-0

DAP MATERIAL AVAILABLE UPON REQUEST

CONTACT MATERIAL; COPPER ALLOY