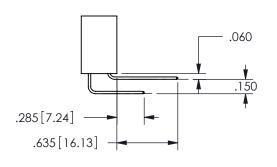

THIS IS A C.A.D. GENERATED DRAWING DO NOT MAKE MANUAL REVISIONS TO MASTER.

CARD SLOT CONTACT .370 9.4

.330[8.38]

.160 4.06

POINT OF

<u>Contact Dimensions:</u> 544-Wire Wrap .050x.025(1.27x0.64) - Tail LG=.750(19.05)

.100 (2.54) Contact Spacing x .200 (5.08) Row Spacing

345/395 SERIES CARD EDGE CONNECTOR PART NUMBER: 345-056-544-508

YOUR CONNECTION TO QUALITY & SERVICE

**EDAC INC** TORONTO, ONTARIO CANADA

THESE DRAWINGS AND SPECIFICATIONS ARE THE PROPERTY OF EDAC INC.,AND SHALL NOT BE REPRODUCED,OR COPIED OR USED AS THE BASIS FOR THE MANUFACTURE OR SALE OF APPARATUS WITHOUT WRITTEN PERMISSION.