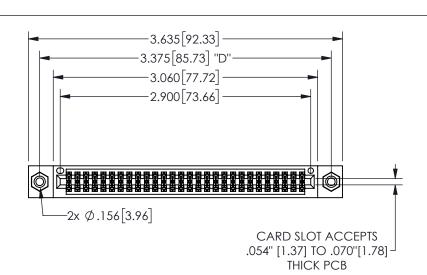

THIS IS A C.A.D. GENERATED DRAWING DO NOT MAKE MANUAL REVISIONS TO MASTER.

CARD SLOT CONTACT .370 9.4

.330[8.38]

.160 4.06

POINT OF

<u>Contact Dimensions:</u> 544-Wire Wrap .050x.025(1.27x0.64) - Tail LG=.750(19.05)

.100 (2.54) Contact Spacing x .200 (5.08) Row Spacing

345/395 SERIES CARD EDGE CONNECTOR PART NUMBER: 345-056-544-508

YOUR CONNECTION TO QUALITY & SERVICE

**EDAC INC** TORONTO, ONTARIO CANADA

THESE DRAWINGS AND SPECIFICATIONS ARE THE PROPERTY OF EDAC INC.,AND SHALL NOT BE REPRODUCED,OR COPIED OR USED AS THE BASIS FOR THE MANUFACTURE OR SALE OF APPARATUS WITHOUT WRITTEN PERMISSION.