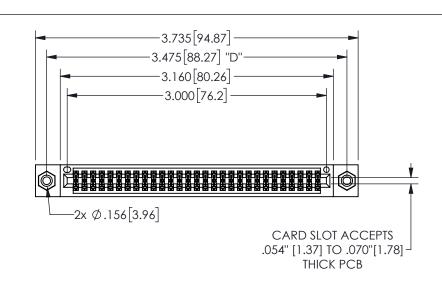

345/395 SERIES CARD EDGE CONNECTOR PART NUMBER: 345-058-541-508

YOUR CONNECTION TO QUALITY & SERVICE

**EDAC INC** TORONTO, ONTARIO CANADA

THESE DRAWINGS AND SPECIFICATIONS ARE THE PROPERTY OF EDAC INC.,AND SHALL NOT BE REPRODUCED,OR COPIED OR USED AS THE BASIS FOR THE MANUFACTURE OR SALE OF APPARATUS WITHOUT WRITTEN PERMISSION.