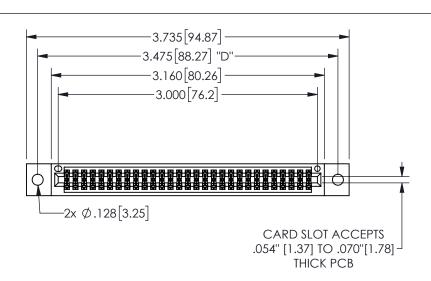

THIS IS A C.A.D. GENERATED DRAWING DO NOT MAKE MANUAL REVISIONS TO MASTER.

ISSUE NUMBER

ORIGINAL

.160 4.06 .330[8.38] POINT OF CARD SLOT CONTACT .370 9.4

.240[6.1] .600[15.24] 250 [6.35] .100[2.54]

<u>Contact Dimensions:</u> 544-Wire Wrap .050x.025(1.27x0.64) - Tail LG=.750(19.05)

.100 (2.54) Contact Spacing x .200 (5.08) Row Spacing

## 345/395 SERIES CARD EDGE CONNECTOR PART NUMBER: 345-058-544-502

YOUR CONNECTION TO QUALITY & SERVICE

**EDAC INC** TORONTO, ONTARIO CANADA

THESE DRAWINGS AND SPECIFICATIONS ARE THE PROPERTY OF EDAC INC.,AND SHALL NOT BE REPRODUCED,OR COPIED OR USED AS THE BASIS FOR THE MANUFACTURE OR SALE OF APPARATUS WITHOUT WRITTEN PERMISSION.