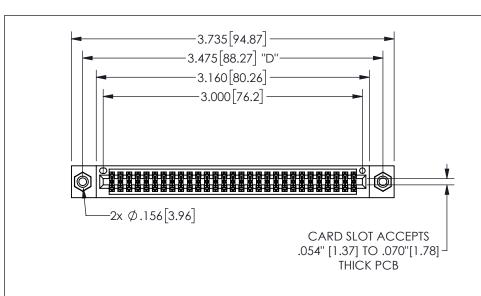

| 345/395 SERIES CARD EDGE CONNECTOR |
|------------------------------------|
| PART NUMBER: 345-058-555-208       |

YOUR CONNECTION TO QUALITY & SERVICE

**EDAC INC** TORONTO, ONTARIO CANADA

THESE DRAWINGS AND SPECIFICATIONS ARE THE PROPERTY OF EDAC INC.,AND SHALL NOT BE REPRODUCED, OR COPIED OR USED AS THE BASIS FOR THE MANUFACTURE OR SALE OF APPARATUS WITHOUT WRITTEN PERMISSION.

|                    | 01          |         | 1 / 1 / 1 |
|--------------------|-------------|---------|-----------|
| ACAD REFERENCE NO. |             | 345-ENC | 3-MASTER  |
| DRAWN: R           | .STA.MONICA | DATEMA  | Y.16/2017 |
| CHECKED:           |             | DATE:   |           |
| SCALE:             | NTS         | SHEET 1 | OF 2      |
| DRAWING N          | NUMBER      |         | ISSUE     |
| 345-FNG-MASTER     |             |         | 1         |