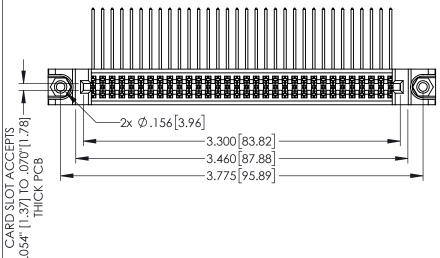

1

60[4.06] POINT OF CONTACT 330[8.38] CARD SLOT .150[3.81] SECTION A-A

345-ENG-MASTER

345/395 SERIES CARD EDGE CONNECTOR PART NUMBER: 345-064-559-588

YOUR CONNECTION TO QUALITY & SERVICE

DRAWN: R.STA.MONICA DATE:MAY.16/2017 1:1 SHEET 1 OF 2 345-ENG-MASTER