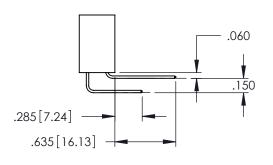

1

60[4.06] POINT OF CONTACT 330[8.38] CARD SLOT .150[3.81] SECTION A-A

345-ENG-MASTER

345/395 SERIES CARD EDGE CONNECTOR PART NUMBER: 345-064-559-588

YOUR CONNECTION TO QUALITY & SERVICE

DRAWN: R.STA.MONICA DATE:MAY.16/2017 1:1 SHEET 1 OF 2 345-ENG-MASTER