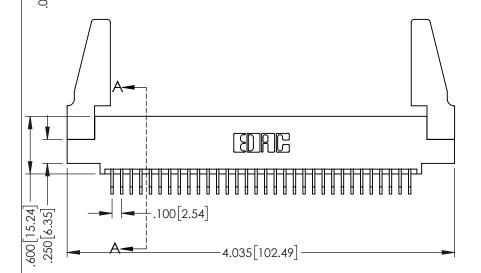

1

60[4.06] POINT OF CONTACT 330[8.38] CARD SLOT .150[3.81] SECTION A-A

345-ENG-MASTER

345/395 SERIES CARD EDGE CONNECTOR PART NUMBER: 345-064-559-588

YOUR CONNECTION TO QUALITY & SERVICE

DRAWN: R.STA.MONICA DATE:MAY.16/2017 1:1 SHEET 1 OF 2 345-ENG-MASTER