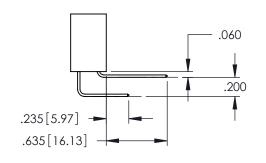

1

60[4.06] POINT OF CONTACT 330[8.38] CARD SLOT .150[3.81] SECTION A-A

345-ENG-MASTER

345/395 SERIES CARD EDGE CONNECTOR PART NUMBER: 345-064-559-588

YOUR CONNECTION TO QUALITY & SERVICE

DRAWN: R.STA.MONICA DATE:MAY.16/2017 1:1 SHEET 1 OF 2 345-ENG-MASTER