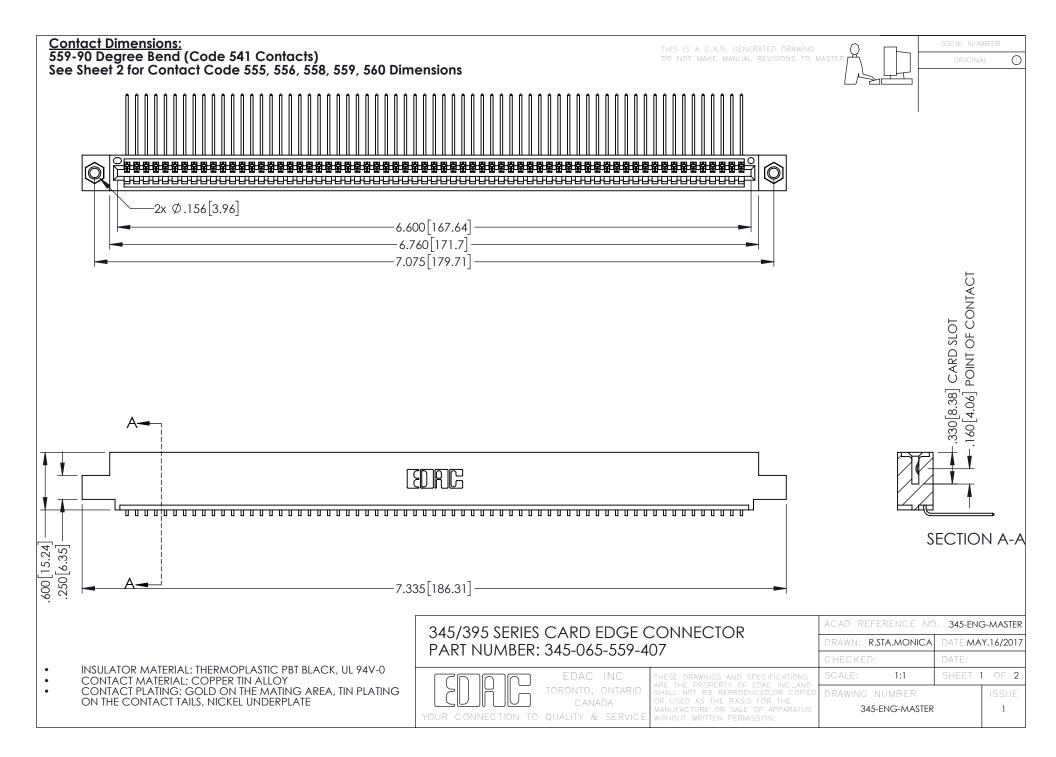

**Contact Code 558** 

Contact Code 559

**Contact Code 560** 

INSULATOR MATERIAL: THERMOPLASTIC POLYESTER, UL 94V-0

DAP MATERIAL AVAILABLE UPON REQUEST

CONTACT MATERIAL; COPPER ALLOY CONTACT PLATING: GOLD ON THE MATING AREA, TIN PLATING ON THE CONTACT TAILS, NICKEL UNDERPLATE

## 345/395 SERIES CARD EDGE CONNECTOR CONTACT CODE 555,556,558,559,560 DIMENSIONS

YOUR CONNECTION TO QUALITY & SERVICE

|   | ACAD REFERENCE NO. 345-ENG-MASTER |                  |
|---|-----------------------------------|------------------|
|   | DRAWN: R.STA.MONICA               | DATE:MAY.16/2017 |
|   | CHECKED:                          | DATE:            |
|   | SCALE: 1:1                        | SHEET 2 OF 2     |
| D | DRAWING NUMBER                    | ISSUE            |