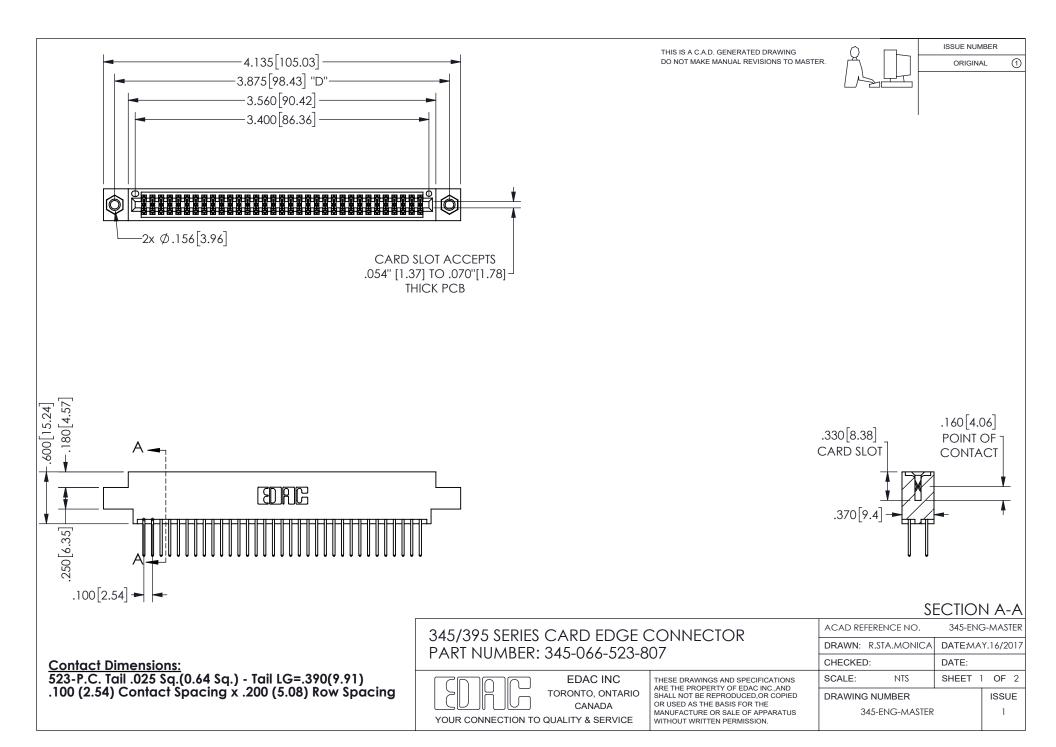

ISSUE NUMBER ORIGINAL

1









**Contact Code 558** 

Contact Code 559

Contact Code 560

INSULATOR MATERIAL: THERMOPLASTIC POLYESTER, UL 94V-0 DAP MATERIAL AVAILABLE UPON REQUEST

CONTACT MATERIAL; COPPER ALLOY

CONTACT PLATING: GOLD ON THE MATING AREA, TIN PLATING ON THE CONTACT TAILS, NICKEL UNDERPLATE

## 345/395 SERIES CARD EDGE CONNECTOR CONTACT CODE 555,556,558,559,560 DIMENSIONS

YOUR CONNECTION TO QUALITY & SERVICE

**EDAC INC** TORONTO, ONTARIO CANADA

THESE DRAWINGS AND SPECIFICATIONS ARE THE PROPERTY OF EDAC INC.,AND SHALL NOT BE REPRODUCED, OR COPIED OR USED AS THE BASIS FOR THE MANUFACTURE OR SALE OF APPARATUS WITHOUT WRITTEN PERMISSION.

| ACAD REFERENCE NO.  | 345-ENG-MASTER   |
|---------------------|------------------|
| DRAWN: R.STA.MONICA | DATE:MAY.16/2017 |
| C