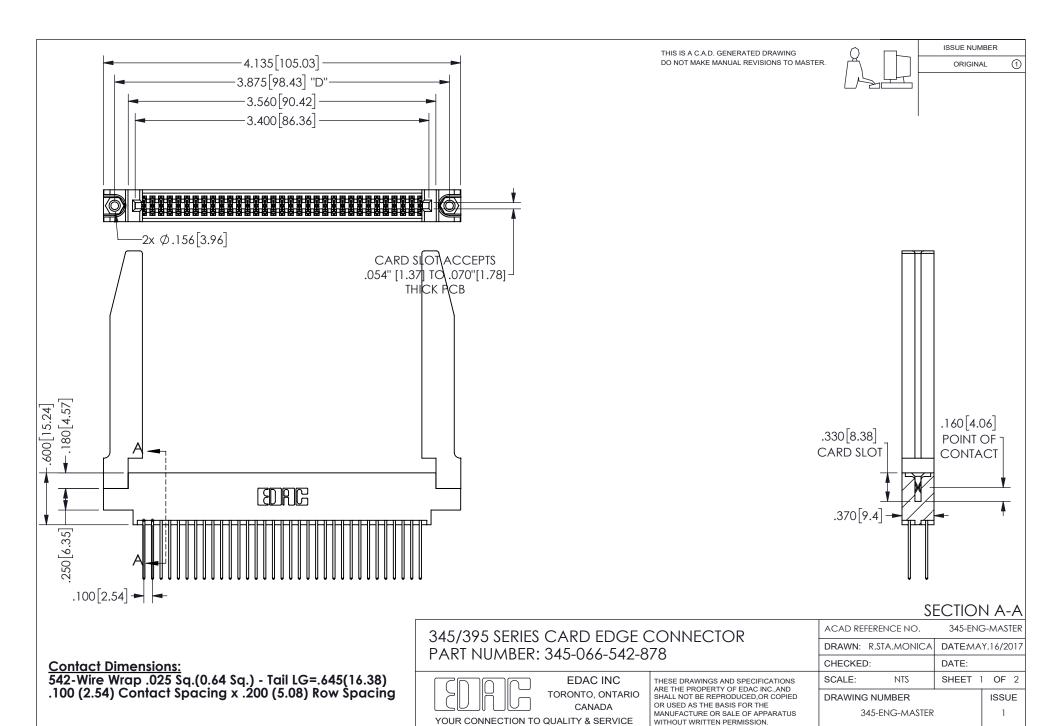

ISSUE NUMBER ORIGINAL

1

**Contact Code 558** 

Contact Code 559

Contact Code 560

INSULATOR MATERIAL: THERMOPLASTIC POLYESTER, UL 94V-0 DAP MATERIAL AVAILABLE UPON REQUEST

CONTACT MATERIAL; COPPER ALLOY

CONTACT PLATING: GOLD ON THE MATING AREA, TIN PLATING ON THE CONTACT TAILS, NICKEL UNDERPLATE

## 345/395 SERIES CARD EDGE CONNECTOR CONTACT CODE 555,556,558,559,560 DIMENSIONS

YOUR CONNECTION TO QUALITY & SERVICE

**EDAC INC** TORONTO, ONTARIO CANADA

THESE DRAWINGS AND SPECIFICATIONS ARE THE PROPERTY OF EDAC INC.,AND SHALL NOT BE REPRODUCED, OR COPIED OR USED AS THE BASIS FOR THE MANUFACTURE OR SALE OF APPARATUS WITHOUT WRITTEN PERMISSION.

| ACAD REFERENCE NO.  | 345-ENG-MASTER   |
|---------------------|------------------|
| DRAWN: R.STA.MONICA | DATE:MAY.16/2017 |
| CHECKED:            | DATE:            |
| SCALE: 1:1          | SHEET 2 OF 2     |
| DRAWING NUMBER      | ISSUE            |
| 345-ENG-MASTER      | 1                |