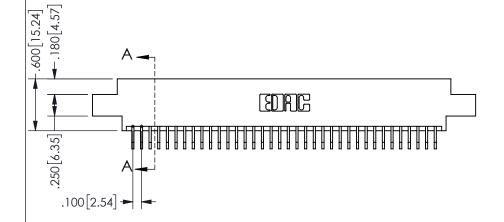

SECTION A-A

ISSUE NUMBER ORIGINAL

1

**Contact Code 558** 

Contact Code 559

**Contact Code 560** 

INSULATOR MATERIAL: THERMOPLASTIC POLYESTER, UL 94V-0 DAP MATERIAL AVAILABLE UPON REQUEST

CONTACT MATERIAL; COPPER ALLOY

CONTACT PLATING: GOLD ON THE MATING AREA, TIN PLATING ON THE CONTACT TAILS, NICKEL UNDERPLATE