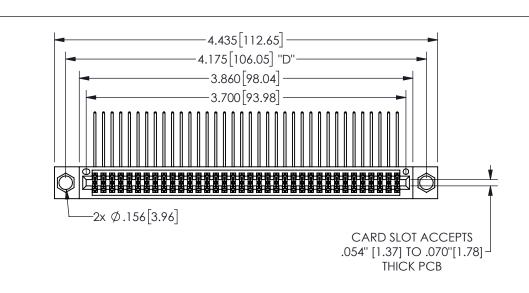

## 345/395 SERIES CARD EDGE CONNECTOR PART NUMBER: 345-072-559-804

<u>Contact Dimensions:</u>
559-90 Degree Bend (Code 541 Contacts)
See Sheet 2 for Contact Code 555, 556, 558, 559, 560 **Dimensions** 

| 02011011717         |                  |
|---------------------|------------------|
| ACAD REFERENCE NO.  | 345-ENG-MASTER   |
| DRAWN: R.STA.MONICA | DATE:MAY.16/2017 |
| CHECKED:            | DATE:            |
| SCALE: NTS          | SHEET 1 OF 2     |
| DRAWING NUMBER      | ISSUE            |
| 345-ENG-MASTER      | 1                |