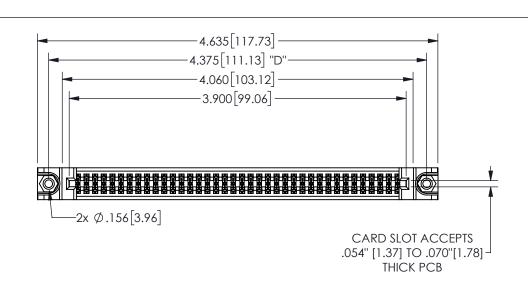

THIS IS A C.A.D. GENERATED DRAWING DO NOT MAKE MANUAL REVISIONS TO MASTER.

ISSUE NUMBER

ORIGINAL

.160 4.06 .330[8.38] POINT OF **CARD SLOT** CONTACT .370 9.4

-.180[4.57] .600[15.24] .250[6.35] .100[2.54]

<u>Contact Dimensions:</u> 544-Wire Wrap .050x.025(1.27x0.64) - Tail LG=.750(19.05)

.100 (2.54) Contact Spacing x .200 (5.08) Row Spacing

345/395 SERIES CARD EDGE CONNECTOR PART NUMBER: 345-076-544-888

**EDAC INC** TORONTO, ONTARIO CANADA

THESE DRAWINGS AND SPECIFICATIONS ARE THE PROPERTY OF EDAC INC.,AND SHALL NOT BE REPRODUCED,OR COPIED OR USED AS THE BASIS FOR THE MANUFACTURE OR SALE OF APPARATUS WITHOUT WRITTEN PERMISSION.