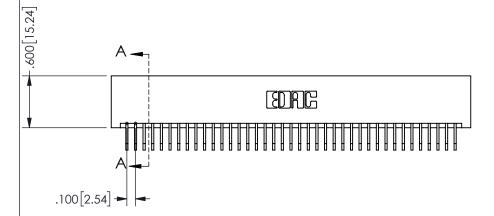

## **SECTION A-A**

345-ENG-MASTER

## 345/395 SERIES CARD EDGE CONNECTOR PART NUMBER: 345-078-558-201

YOUR CONNECTION TO QUALITY & SERVICE

**EDAC INC** TORONTO, ONTARIO CANADA

THESE DRAWINGS AND SPECIFICATIONS ARE THE PROPERTY OF EDAC INC.,AND SHALL NOT BE REPRODUCED, OR COPIED OR USED AS THE BASIS FOR THE MANUFACTURE OR SALE OF APPARATUS WITHOUT WRITTEN PERMISSION.

| DRAWN:         | R.STA.MONICA | DATE:MAY.16/2017 |       |
|----------------|--------------|------------------|-------|
| CHECKE         | D:           | DATE:            |       |
| SCALE:         | NTS          | SHEET            | OF 2  |
| DRAWING NUMBER |              |                  | ISSUE |
| 345-ENG-MASTER |              |                  | 1     |
|                |              |                  |       |