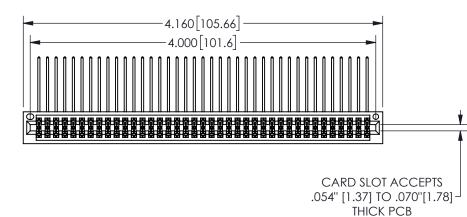

## 345/395 SERIES CARD EDGE CONNECTOR PART NUMBER: 345-078-558-201

YOUR CONNECTION TO QUALITY & SERVICE

**EDAC INC** TORONTO, ONTARIO CANADA

THESE DRAWINGS AND SPECIFICATIONS ARE THE PROPERTY OF EDAC INC.,AND SHALL NOT BE REPRODUCED, OR COPIED OR USED AS THE BASIS FOR THE MANUFACTURE OR SALE OF APPARATUS WITHOUT WRITTEN PERMISSION.

| DRAWN:         | R.STA.MONICA | DATE:MAY.16/2017 |       |
|----------------|--------------|------------------|-------|
| CHECKE         | D:           | DATE:            |       |
| SCALE:         | NTS          | SHEET            | OF 2  |
| DRAWING NUMBER |              |                  | ISSUE |
| 345-ENG-MASTER |              |                  | 1     |
|                |              |                  |       |