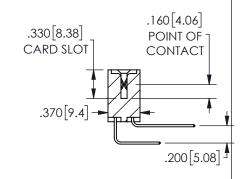

ACAD REFERENCE NO.

<u>Contact Dimensions:</u>
558-90 Degree Bend (Code 541 Contacts)
See Sheet 2 for Contact Code 555, 556, 558, 559, 560 **Dimensions** 

ISSUE NUMBER ORIGINAL

1

**Contact Code 558** 

Contact Code 559

**Contact Code 560** 

INSULATOR MATERIAL: THERMOPLASTIC POLYESTER, UL 94V-0 DAP MATERIAL AVAILABLE UPON REQUEST

CONTACT MATERIAL; COPPER ALLOY

CONTACT PLATING: GOLD ON THE MATING AREA, TIN PLATING ON THE CONTACT TAILS, NICKEL UNDERPLATE

## 345/395 SERIES CARD EDGE CONNECTOR CONTACT CODE 555,556,558,559,560 DIMENSIONS

YOUR CONNECTION TO QUALITY & SERVICE

**EDAC INC** TORONTO, ONTARIO CANADA

THESE DRAWINGS AND SPECIFICATIONS ARE THE PROPERTY OF EDAC INC.,AND SHALL NOT BE REPRODUCED, OR COPIED OR USED AS THE BASIS FOR THE MANUFACTURE OR SALE OF APPARATUS WITHOUT WRITTEN PERMISSION.

|  | ACAD REFERENCE NO.  | 345-ENG-MASTER   |  |  |
|--|---------------------|------------------|--|--|
|  | DRAWN: R.STA.MONICA | DATE:MAY.16/2017 |  |  |
|  | CHECKED:            | DATE:            |  |  |
|  | SCALE: 1:1          | SHEET 2 OF 2     |  |  |
|  | DRAWING NUMBER      | ISSUE            |  |  |
|  | 345-ENG-MASTER      | 1                |  |  |