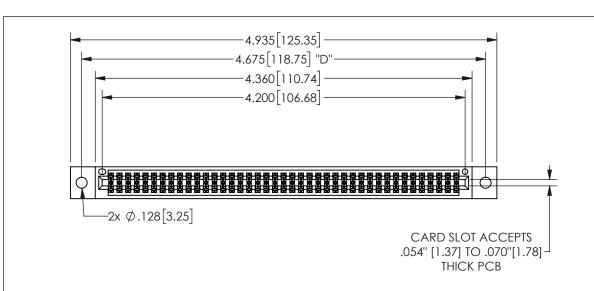

345/395 SERIES CARD EDGE CONNECTOR PART NUMBER: 345-082-541-502

YOUR CONNECTION TO QUALITY & SERVICE

**EDAC INC** TORONTO, ONTARIO CANADA

THESE DRAWINGS AND SPECIFICATIONS ARE THE PROPERTY OF EDAC INC.,AND SHALL NOT BE REPRODUCED, OR COPIED OR USED AS THE BASIS FOR THE MANUFACTURE OR SALE OF APPARATUS WITHOUT WRITTEN PERMISSION.

| ACAD REFERENCE NO.  |               | 345-ENG-MASTER   |       |
|---------------------|---------------|------------------|-------|
| DRAWN: R.STA.MONICA |               | DATE:MAY.16/2017 |       |
| CHECKED:            |               | DATE:            |       |
| SCALE:              | NTS           | SHEET            | OF 2  |
| DRAWING             | NUMBER        |                  | ISSUE |
| 3                   | 45-ENG-MASTER |                  | 1     |