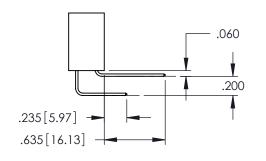

<u>Contact Dimensions:</u>
524-P.C. Tail .018 Sq.(0.46 Sq.) - Tail LG=.175(4.45)
.100 (2.54) Contact Spacing x .200 (5.08) Row Spacing

1

INSULATOR MATERIAL: THERMOPLASTIC PBT BLACK, UL 94V-0

CONTACT MATERIAL; COPPER TIN ALLOY CONTACT PLATING: GOLD ON THE MATING AREA, TIN PLATING ON THE CONTACT TAILS, NICKEL UNDERPLATE

## 345/395 SERIES CARD EDGE CONNECTOR CONTACT CODE 555,556,558,559,560 DIMENSIONS

YOUR CONNECTION TO QUALITY & SERVICE

|   | ACAD REFERENCE NO. 345-ENG-MASTER |                  |  |  |  |
|---|-----------------------------------|------------------|--|--|--|
|   | DRAWN: R.STA.MONICA               | DATE:MAY.16/2017 |  |  |  |
|   | CHECKED:                          | DATE:            |  |  |  |
|   | SCALE: 1:1                        | SHEET 2 OF 2     |  |  |  |
| D | DRAWING NUMBER                    | ISSUE            |  |  |  |