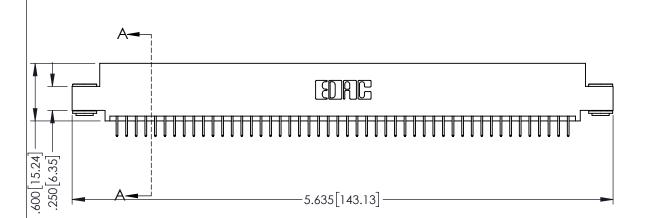

| 345/395 SERIES CARD EDGE CONNECTOR |
|------------------------------------|
| PART NUMBER: 345-096-524-503       |

YOUR CONNECTION TO QUALITY & SERVICE WITHOUT WRITTEN PERMISSION.

| ONNECTOR                                                        | ACAD REFERENCE NO. 345-ENG-MASTER |              |         |           |
|-----------------------------------------------------------------|-----------------------------------|--------------|---------|-----------|
| 3                                                               | DRAWN:                            | R.STA.MONICA | DATE:MA | Y.16/2017 |
| 3                                                               | CHECKE                            | ):           | DATE:   |           |
| HESE DRAWINGS AND SPECIFICATIONS RE THE PROPERTY OF EDAC INCAND | SCALE:                            | 1:1          | SHEET ' | 1 OF 2    |
| SHALL NOT BE REPRODUCED,OR COPIED OR USED AS THE BASIS FOR THE  | DRAWING                           | NUMBER       |         | ISSUE     |
| MANUFACTURE OR SALE OF APPARATUS                                | 34                                | 5-ENG-MASTER |         | 1         |