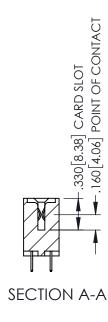

## 345/395 SERIES CARD EDGE CONNECTOR CONTACT CODE 555,556,558,559,560 DIMENSIONS

YOUR CONNECTION TO QUALITY & SERVICE

|   | ACAD REFERENCE NO. 345-ENG-MASTER |                  |  |  |  |
|---|-----------------------------------|------------------|--|--|--|
|   | DRAWN: R.STA.MONICA               | DATE:MAY.16/2017 |  |  |  |
|   | CHECKED:                          | DATE:            |  |  |  |
|   | SCALE: 1:1                        | SHEET 2 OF 2     |  |  |  |
| D | DRAWING NUMBER                    | ISSUE            |  |  |  |