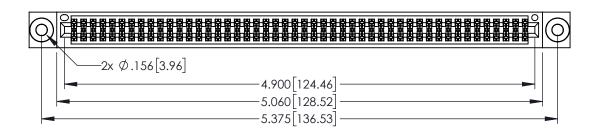

| 345/395 SERIES CARD EDGE CONNECTOR |
|------------------------------------|
| PART NUMBER: 345-096-524-503       |

YOUR CONNECTION TO QUALITY & SERVICE WITHOUT WRITTEN PERMISSION.

| ONNECTOR                                                        | ACAD REFERENCE NO. 345-ENG-MASTER |              |         |           |
|-----------------------------------------------------------------|-----------------------------------|--------------|---------|-----------|
| 3                                                               | DRAWN:                            | R.STA.MONICA | DATE:MA | Y.16/2017 |
| 3                                                               | CHECKE                            | ):           | DATE:   |           |
| HESE DRAWINGS AND SPECIFICATIONS RE THE PROPERTY OF EDAC INCAND | SCALE:                            | 1:1          | SHEET ' | 1 OF 2    |
| SHALL NOT BE REPRODUCED,OR COPIED OR USED AS THE BASIS FOR THE  | DRAWING                           | NUMBER       |         | ISSUE     |
| MANUFACTURE OR SALE OF APPARATUS                                | 34                                | 5-ENG-MASTER |         | 1         |