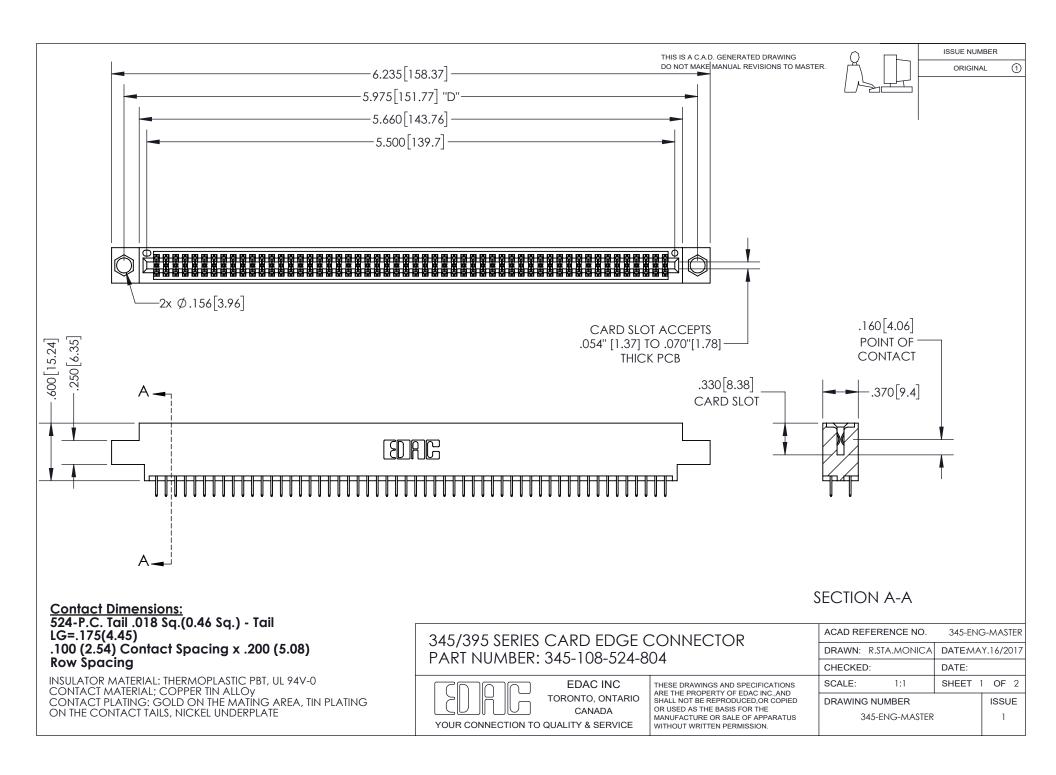

ISSUE NUMBER ORIGINAL

1

**Contact Code 558** 

**Contact Code 559** 

Contact Code 560

- INSULATOR MATERIAL: THERMOPLASTIC POLYESTER, UL 94V-0
- DAP MATERIAL AVAILABLE UPON REQUEST
- CONTACT MATERIAL; COPPER ALLOY

CONTACT PLATING: GOLD ON THE MATING AREA, TIN PLATING ON THE CONTACT TAILS, NICKEL UNDERPLATE

\*FOR ALL OTHER SPECIFICATIONS REFER TO SHEET 3\*

## 345/395 SERIES CARD EDGE CONNECTOR CONTACT CODE 555,556,558,559,560 DIMENSIONS

YOUR CONNECTION TO QUALITY & SERVICE

**EDAC INC** TORONTO, ONTARIO CANADA

THESE DRAWINGS AND SPECIFICATIONS ARE THE PROPERTY OF EDAC INC.,AND SHALL NOT BE REPRODUCED, OR COPIED OR USED AS THE BASIS FOR THE MANUFACTURE OR SALE OF APPARATUS WITHOUT WRITTEN PERMISSION.