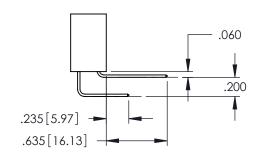

Contact Dimensions: 555-Extender Board Bend (Code 500 Contacts) See Sheet 2 for Contact Code 555, 556, 558, 559, 560 Dimensions

THIS IS A C.A.D. GENERATED DRAWING DO NOT MAKE MANUAL REVISIONS TO MAS

3002 1101110211

S NUMBER ISSUE 345-ENG-MASTER 1

**Contact Code 558** 

Contact Code 559

**Contact Code 560** 

INSULATOR MATERIAL: THERMOPLASTIC POLYESTER, UL 94V-0

DAP MATERIAL AVAILABLE UPON REQUEST

CONTACT MATERIAL; COPPER ALLOY CONTACT PLATING: GOLD ON THE MATING AREA, TIN PLATING ON THE CONTACT TAILS, NICKEL UNDERPLATE