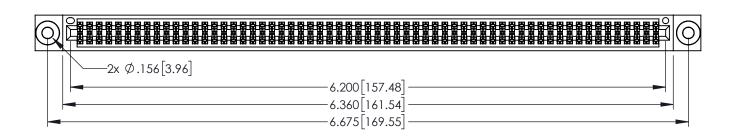

ORIGINAL

1

INSULATOR MATERIAL: THERMOPLASTIC PBT BLACK, UL 94V-0

CONTACT MATERIAL; COPPER TIN ALLOY

CONTACT PLATING: GOLD ON THE MATING AREA, TIN PLATING ON THE CONTACT TAILS, NICKEL UNDERPLATE

| 345/395 SERIES CARD EDGE CONNECTOR |
|------------------------------------|
| PART NUMBER: 345-122-555-203       |