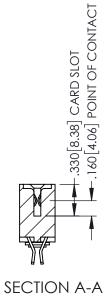

Contact Dimensions: 555-Extender Board Bend (Code 500 Contacts) See Sheet 2 for Contact Code 555, 556, 558, 559, 560 Dimensions

THIS IS A C.A.D. GENERATED DRAWING DO NOT MAKE MANUAL REVISIONS TO MAS

3002 1101110211

S NUMBER ISSUE 345-ENG-MASTER 1

**Contact Code 558** 

Contact Code 559

**Contact Code 560** 

INSULATOR MATERIAL: THERMOPLASTIC POLYESTER, UL 94V-0

DAP MATERIAL AVAILABLE UPON REQUEST

CONTACT MATERIAL; COPPER ALLOY CONTACT PLATING: GOLD ON THE MATING AREA, TIN PLATING ON THE CONTACT TAILS, NICKEL UNDERPLATE