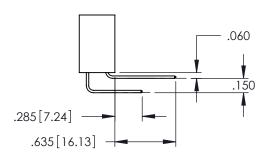

Contact Dimensions: 555-Extender Board Bend (Code 500 Contacts) See Sheet 2 for Contact Code 555, 556, 558, 559, 560 Dimensions

THIS IS A C.A.D. GENERATED DRAWING DO NOT MAKE MANUAL REVISIONS TO MAS

3002 1101110211