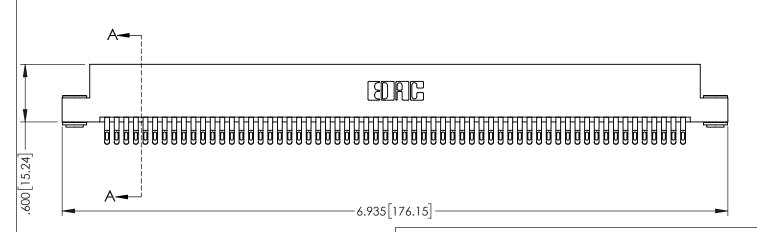

ORIGINAL

1

INSULATOR MATERIAL: THERMOPLASTIC PBT BLACK, UL 94V-0

CONTACT MATERIAL; COPPER TIN ALLOY

CONTACT PLATING: GOLD ON THE MATING AREA, TIN PLATING ON THE CONTACT TAILS, NICKEL UNDERPLATE

| 345/395 SERIES CARD EDGE CONNECTOR |
|------------------------------------|
| PART NUMBER: 345-122-555-203       |