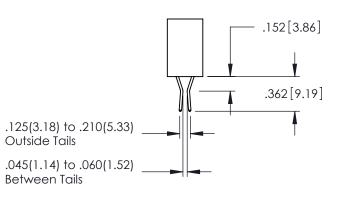

S NUMBER ISSUE 345-ENG-MASTER 1

**Contact Code 558** 

Contact Code 559

**Contact Code 560** 

INSULATOR MATERIAL: THERMOPLASTIC POLYESTER, UL 94V-0

DAP MATERIAL AVAILABLE UPON REQUEST

CONTACT MATERIAL; COPPER ALLOY CONTACT PLATING: GOLD ON THE MATING AREA, TIN PLATING ON THE CONTACT TAILS, NICKEL UNDERPLATE