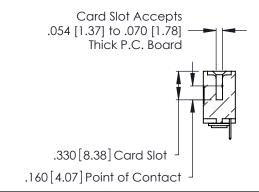

THIS IS A C.A.D. GENERATED DRAWING DO NOT MAKE MANUAL REVISIONS TO MASTER.

ISSUE NUMBER

ORIGINAL

1

**Contact Code 555** 

Contact Code 556

**Contact Code 558** 

**Contact Code 559** 

**Contact Code 560** 

INSULATOR MATERIAL: THERMOPLASTIC POLYESTER, UL 94V-0 CONTACT MATERIAL; COPPER, NICKEL, TIN ALLOY CA-725 CONTACT PLATING: GOLD ON THE MATING AREA, TIN-LEAD

ON THE CONTACT TAILS, NICKEL UNDERPLATE

346/396 SERIES CARD EDGE CONNECTOR CONTACT CODE 555,556,558,559,560 DIMENSIONS

YOUR CONNECTION TO QUALITY & SERVICE

**EDAC INC** TORONTO, ONTARIO CANADA

THESE DRAWINGS AND SPECIFICATIONS ARE THE PROPERTY OF EDAC INC.,AND SHALL NOT BE REPRODUCED, OR COPIED OR USED AS THE BASIS FOR THE MANUFACTURE OR SALE OF APPARATUS WITHOUT WRITTEN PERMISSION.