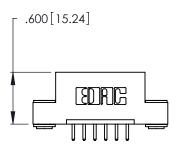

THIS IS A C.A.D. GENERATED DRAWING DO NOT MAKE MANUAL REVISIONS TO MASTER.

1

| 346/396 SERIES CARD EDGE CONNECTOR |
|------------------------------------|
| PART NUMBER: 346-006-520-103       |

**EDAC INC** TORONTO, ONTARIO CANADA