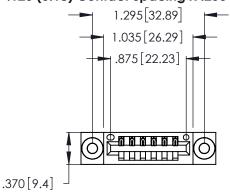

<u>Contact Dimensions:</u>
520-P.C. Tail .030x.018 (0.76x0.46) - Tail LG. = .175 (4.45) .125 (3.18) Contact Spacing x .250 (6.35) Row Spacing

- INSULATOR MATERIAL: THERMOPLASTIC POLYESTER, UL 94V-0 CONTACT MATERIAL; COPPER, NICKEL, TIN ALLOY CA-725
- CONTACT PLATING: GOLD ON THE MATING AREA, TIN-LEAD ON THE CONTACT TAILS, NICKEL UNDERPLATE

THIS IS A C.A.D. GENERATED DRAWING DO NOT MAKE MANUAL REVISIONS TO MASTER.

1

| 346/396 SERIES CARD EDGE CONNECTOR |
|------------------------------------|
| PART NUMBER: 346-006-520-103       |

**EDAC INC** TORONTO, ONTARIO CANADA