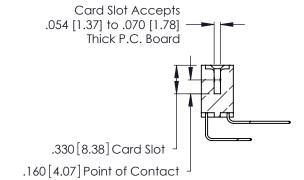

## 346/396 SERIES CARD EDGE CONNECTOR CONTACT CODE 555,556,558,559,560 DIMENSIONS

YOUR CONNECTION TO QUALITY & SERVICE

**EDAC INC** TORONTO, ONTARIO CANADA

THESE DRAWINGS AND SPECIFICATIONS ARE THE PROPERTY OF EDAC INC.,AND SHALL NOT BE REPRODUCED, OR COPIED OR USED AS THE BASIS FOR THE MANUFACTURE OR SALE OF APPARATUS WITHOUT WRITTEN PERMISSION.

|   | ACAD REFERENCE NO. | 346-ENG-MASTER   |  |
|---|--------------------|------------------|--|
|   | DRAWN: J.LEE       | DATE: APR. 22/09 |  |
| _ | CHECKED:           | DATE:            |  |
|   | SCALE: 1:1         | SHEET 2 OF 2     |  |
|   | DRAWING NUMBER     | ISSUE            |  |
|   | 346-ENG-MASTER     | 1                |  |