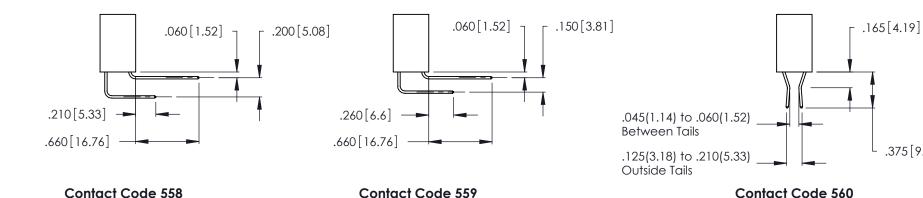

Contact Dimensions:
558-90 Degree Bend (Code 541 Contacts)
See Sheet 2 for Contact Code 555, 556, 558, 559, 560 Dimensions

CONTACT PLATING: GOLD ON THE MATING AREA, TIN-LEAD ON THE CONTACT TAILS, NICKEL UNDERPLATE

.375 [9.54]