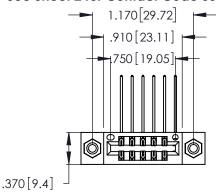

THIS IS A C.A.D. GENERATED DRAWING DO NOT MAKE MANUAL REVISIONS TO MASTER.

1

| 346/396 SERIES CARD EDGE CONNECTOR |
|------------------------------------|
| PART NUMBER: 346-012-558-808       |

**EDAC INC** TORONTO, ONTARIO CANADA

THESE DRAWINGS AND SPECIFICATIONS ARE THE PROPERTY OF EDAC INC.,AND SHALL NOT BE REPRODUCED, OR COPIED OR USED AS THE BASIS FOR THE MANUFACTURE OR SALE OF APPARATUS WITHOUT WRITTEN PERMISSION.

| ACAD REFERENCE NO. |              | 346-ENG-MASTER |           |
|--------------------|--------------|----------------|-----------|
| DRAWN:             | J.LEE        | DATE: AF       | PR. 22/09 |
| CHECKED:           |              | DATE:          |           |
| SCALE:             | N.T.S        | SHEET          | OF 2      |
| DRAWING N          | NUMBER       |                | ISSUE     |
| 346                | S-ENG-MASTER |                | 1         |
|                    |              |                |           |