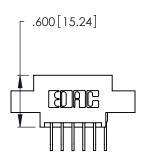

Contact Dimensions:
558-90 Degree Bend (Code 541 Contacts)
See Sheet 2 for Contact Code 555, 556, 558, 559, 560 Dimensions

CONTACT PLATING: GOLD ON THE MATING AREA, TIN-LEAD ON THE CONTACT TAILS, NICKEL UNDERPLATE

THIS IS A C.A.D. GENERATED DRAWING DO NOT MAKE MANUAL REVISIONS TO MASTER.

1

| 346/396 SERIES CARD EDGE CONNECTOR |
|------------------------------------|
| PART NUMBER: 346-012-558-808       |

**EDAC INC** TORONTO, ONTARIO CANADA