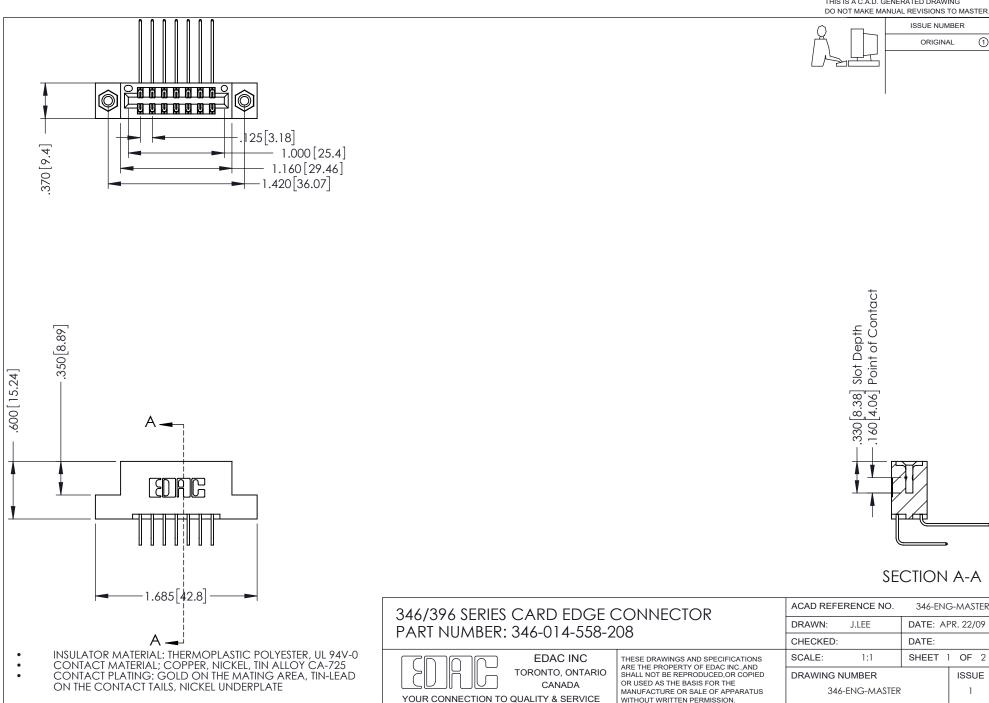

## **Contact Code 556**

INSULATOR MATERIAL: THERMOPLASTIC POLYESTER, UL 94V-0 CONTACT MATERIAL; COPPER, NICKEL, TIN ALLOY CA-725 CONTACT PLATING: GOLD ON THE MATING AREA, TIN-LEAD

ON THE CONTACT TAILS, NICKEL UNDERPLATE

## 346/396 SERIES CARD EDGE CONNECTOR CONTACT CODE 555,556,558,559,560 DIMENSIONS

YOUR CONNECTION TO QUALITY & SERVICE

**EDAC INC** TORONTO, ONTARIO CANADA

THESE DRAWINGS AND SPECIFICATIONS ARE THE PROPERTY OF EDAC INC.,AND SHALL NOT BE REPRODUCED, OR COPIED OR USED AS THE BASIS FOR THE MANUFACTURE OR SALE OF APPARATUS WITHOUT WRITTEN PERMISSION.