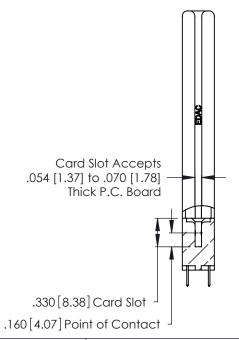

THIS IS A C.A.D. GENERATED DRAWING DO NOT MAKE MANUAL REVISIONS TO MASTER.

ISSUE NUMBER

ORIGINAL

1

**Contact Code 555** 

Contact Code 556

**Contact Code 558** 

**Contact Code 559** 

Contact Code 560

INSULATOR MATERIAL: THERMOPLASTIC POLYESTER, UL 94V-0 CONTACT MATERIAL; COPPER, NICKEL, TIN ALLOY CA-725 CONTACT PLATING: GOLD ON THE MATING AREA, TIN-LEAD

ON THE CONTACT TAILS, NICKEL UNDERPLATE

346/396 SERIES CARD EDGE CONNECTOR CONTACT CODE 555,556,558,559,560 DIMENSIONS

YOUR CONNECTION TO QUALITY & SERVICE

**EDAC INC** TORONTO, ONTARIO CANADA

THESE DRAWINGS AND SPECIFICATIONS ARE THE PROPERTY OF EDAC INC.,AND SHALL NOT BE REPRODUCED, OR COPIED OR USED AS THE BASIS FOR THE MANUFACTURE OR SALE OF APPARATUS WITHOUT WRITTEN PERMISSION.