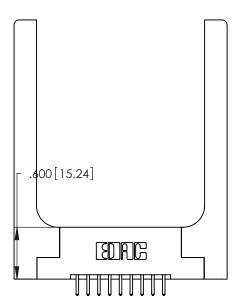

THIS IS A C.A.D. GENERATED DRAWING DO NOT MAKE MANUAL REVISIONS TO MASTER.

ISSUE NUMBER ORIGINAL 1

346/396 SERIES CARD EDGE CONNECTOR PART NUMBER: 346-018-520-258

**EDAC INC** TORONTO, ONTARIO CANADA

THESE DRAWINGS AND SPECIFICATIONS ARE THE PROPERTY OF EDAC INC., AND SHALL NOT BE REPRODUCED, OR COPIED OR USED AS THE BASIS FOR THE MANUFACTURE OR SALE OF APPARATUS WITHOUT WRITTEN PERMISSION.