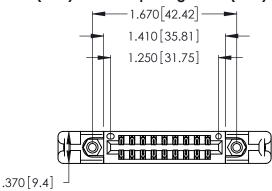

<u>Contact Dimensions:</u>
520-P.C. Tail .030x.018 (0.76x0.46) - Tail LG. = .175 (4.45) .125 (3.18) Contact Spacing x .250 (6.35) Row Spacing

- INSULATOR MATERIAL: THERMOPLASTIC POLYESTER, UL 94V-0 CONTACT MATERIAL; COPPER, NICKEL, TIN\_ALLOY CA-725
- CONTACT PLATING: GOLD ON THE MATING AREA, TIN-LEAD ON THE CONTACT TAILS, NICKEL UNDERPLATE

THIS IS A C.A.D. GENERATED DRAWING DO NOT MAKE MANUAL REVISIONS TO MASTER.

ISSUE NUMBER ORIGINAL 1

346/396 SERIES CARD EDGE CONNECTOR PART NUMBER: 346-018-520-258

**EDAC INC** TORONTO, ONTARIO CANADA

THESE DRAWINGS AND SPECIFICATIONS ARE THE PROPERTY OF EDAC INC., AND SHALL NOT BE REPRODUCED, OR COPIED OR USED AS THE BASIS FOR THE MANUFACTURE OR SALE OF APPARATUS WITHOUT WRITTEN PERMISSION.