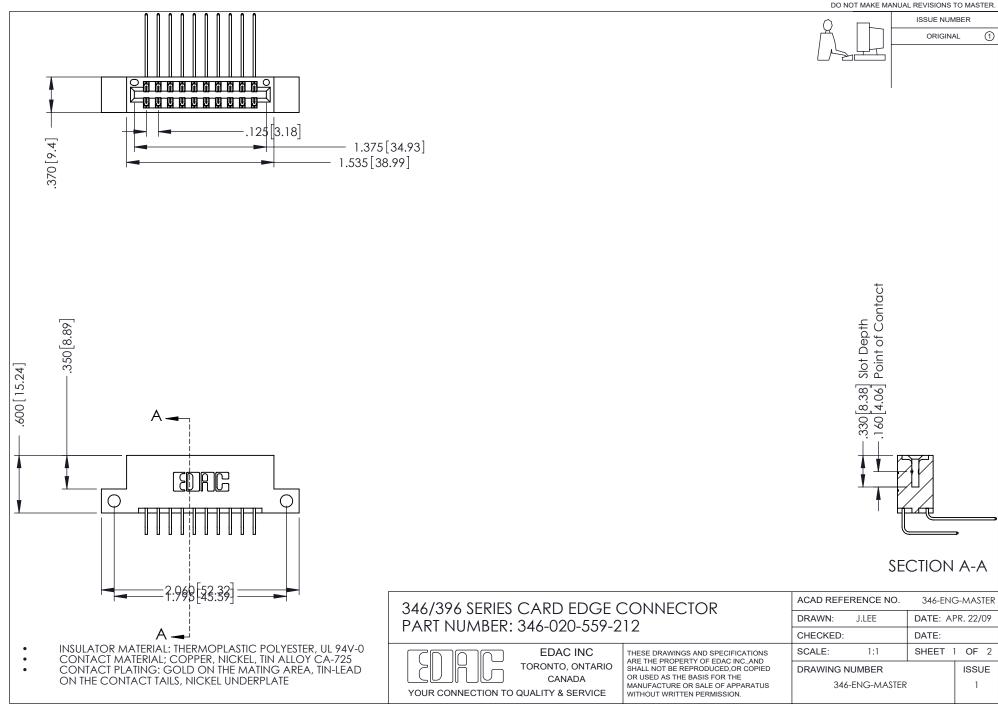

## **Contact Code 556**

INSULATOR MATERIAL: THERMOPLASTIC POLYESTER, UL 94V-0 CONTACT MATERIAL; COPPER, NICKEL, TIN ALLOY CA-725 CONTACT PLATING: GOLD ON THE MATING AREA, TIN-LEAD

ON THE CONTACT TAILS, NICKEL UNDERPLATE