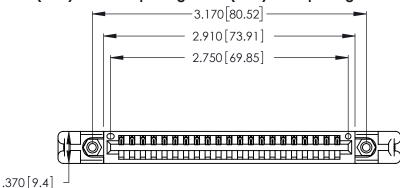

ISSUE NUMBER 1

ORIGINAL

Card Slot Accepts .054 [1.37] to .070 [1.78] Thick P.C. Board .330 [8.38] Card Slot .160 [4.07] Point of Contact

ACAD REFERENCE NO.

346/396 SERIES CARD EDGE CONNECTOR PART NUMBER: 346-021-526-158

Contact Dimensions: 526-P.C. Tail .018 Sq. (0.46 Sq.) - Tail LG. =.350 (8.89) .125 (3.18) Contact Spacing x .250 (6.35) Row Spacing

THIS IS A C.A.D. GENERATED DRAWING DO NOT MAKE MANUAL REVISIONS TO MASTER.