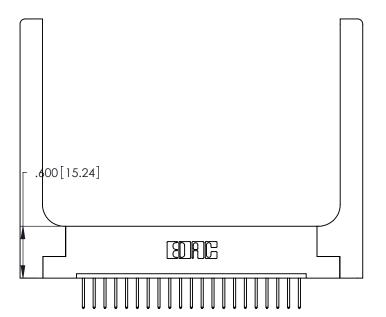

ISSUE NUMBER 1

ORIGINAL

Card Slot Accepts .054 [1.37] to .070 [1.78] Thick P.C. Board .330 [8.38] Card Slot .160 [4.07] Point of Contact

ACAD REFERENCE NO.

346/396 SERIES CARD EDGE CONNECTOR PART NUMBER: 346-021-526-158