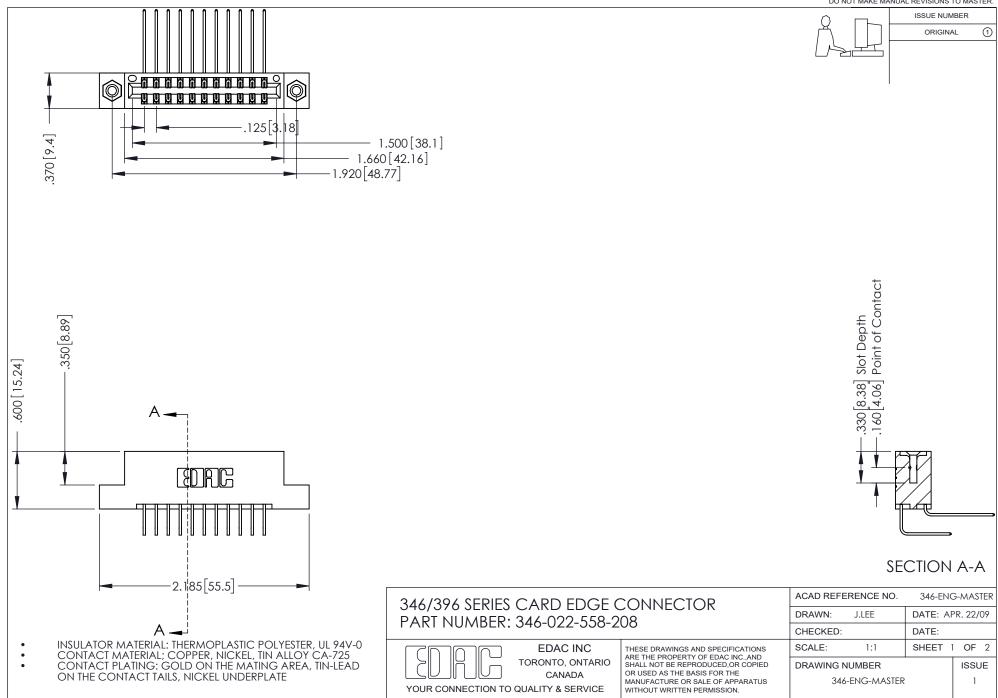

## **Contact Code 556**

INSULATOR MATERIAL: THERMOPLASTIC POLYESTER, UL 94V-0 CONTACT MATERIAL; COPPER, NICKEL, TIN ALLOY CA-725 CONTACT PLATING: GOLD ON THE MATING AREA, TIN-LEAD

ON THE CONTACT TAILS, NICKEL UNDERPLATE

## 346/396 SERIES CARD EDGE CONNECTOR CONTACT CODE 555,556,558,559,560 DIMENSIONS

YOUR CONNECTION TO QUALITY & SERVICE

**EDAC INC** TORONTO, ONTARIO CANADA

THESE DRAWINGS AND SPECIFICATIONS ARE THE PROPERTY OF EDAC INC.,AND SHALL NOT BE REPRODUCED, OR COPIED OR USED AS THE BASIS FOR THE MANUFACTURE OR SALE OF APPARATUS WITHOUT WRITTEN PERMISSION.