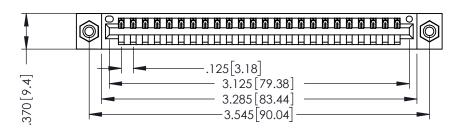

THIS IS A C.A.D. GENERATED DRAWING DO NOT MAKE MANUAL REVISIONS TO MASTER.

ISSUE NUMBER

ORIGINAL

1

INSULATOR MATERIAL: THERMOPLASTIC POLYESTER, UL 94V-0 CONTACT MATERIAL; COPPER, NICKEL, TIN ALLOY CA-725 CONTACT PLATING: GOLD ON THE MATING AREA, TIN-LEAD ON THE CONTACT TAILS, NICKEL UNDERPLATE

346/396 SERIES CARD EDGE CONNECTOR PART NUMBER: 346-024-540-608

YOUR CONNECTION TO QUALITY & SERVICE

**EDAC INC** TORONTO, ONTARIO CANADA

THESE DRAWINGS AND SPECIFICATIONS ARE THE PROPERTY OF EDAC INC.,AND SHALL NOT BE REPRODUCED,OR COPIED OR USED AS THE BASIS FOR THE MANUFACTURE OR SALE OF APPARATUS WITHOUT WRITTEN PERMISSION.

| ACAD REFERENCE NO. | 346-ENG-MASTER   |
|--------------------|------------------|
| DRAWN: J.LEE       | DATE: APR. 22/09 |
| CHECKED:           | DATE:            |
| SCALE: 1:1         | SHEET 1 OF 2     |
| DRAWING NUMBER     | ISSUE            |
| 346-ENG-MASTER     | 1                |