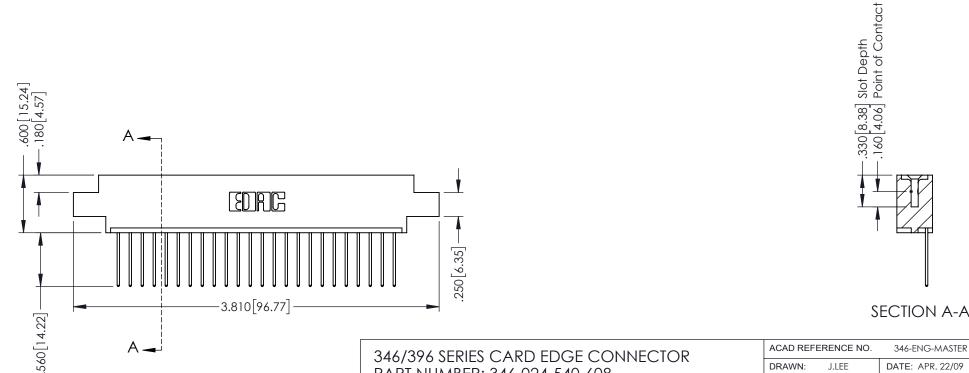

## 346/396 SERIES CARD EDGE CONNECTOR CONTACT CODE 555,556,558,559,560 DIMENSIONS

YOUR CONNECTION TO QUALITY & SERVICE

**EDAC INC** TORONTO, ONTARIO CANADA

THESE DRAWINGS AND SPECIFICATIONS ARE THE PROPERTY OF EDAC INC.,AND SHALL NOT BE REPRODUCED, OR COPIED OR USED AS THE BASIS FOR THE MANUFACTURE OR SALE OF APPARATUS WITHOUT WRITTEN PERMISSION.

|   | ACAD REFERENCE NO. | 346-ENG-MASTER   |
|---|--------------------|------------------|
|   | DRAWN: J.LEE       | DATE: APR. 22/09 |
| ) | CHECKED:           | DATE:            |
|   | SCALE: 1:1         | SHEET 2 OF 2     |
|   | DRAWING NUMBER     | ISSUE            |
|   | 346-ENG-MASTER     | 1                |