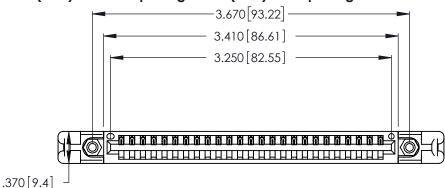

Contact Dimensions: 500-Wire Hole .050x.025 (1.27x0.64) - Tail LG. =.260 (6.60) .125 (3.18) Contact Spacing x .250 (6.35) Row Spacing

THIS IS A C.A.D. GENERATED DRAWING DO NOT MAKE MANUAL REVISIONS TO MASTER.

ISSUE NUMBER

1

ORIGINAL

Card Slot Accepts .054 [1.37] to .070 [1.78] Thick P.C. Board .330 [8.38] Card Slot .160 [4.07] Point of Contact

INSULATOR MATERIAL: THERMOPLASTIC POLYESTER, UL 94V-0 CONTACT MATERIAL; COPPER, NICKEL, TIN\_ALLOY CA-725

CONTACT PLATING: GOLD ON THE MATING AREA, TIN-LEAD ON THE CONTACT TAILS, NICKEL UNDERPLATE

346/396 SERIES CARD EDGE CONNECTOR PART NUMBER: 346-025-500-158

YOUR CONNECTION TO QUALITY & SERVICE

**EDAC INC** TORONTO, ONTARIO CANADA