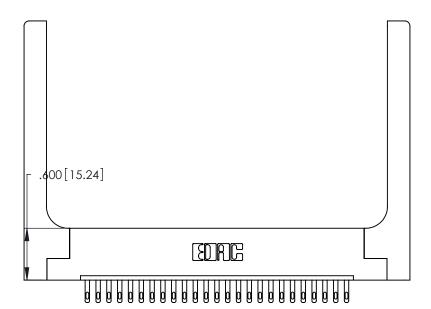

ISSUE NUMBER

1

ORIGINAL

Card Slot Accepts .054 [1.37] to .070 [1.78] Thick P.C. Board .330 [8.38] Card Slot .160 [4.07] Point of Contact

INSULATOR MATERIAL: THERMOPLASTIC POLYESTER, UL 94V-0 CONTACT MATERIAL; COPPER, NICKEL, TIN\_ALLOY CA-725

CONTACT PLATING: GOLD ON THE MATING AREA, TIN-LEAD ON THE CONTACT TAILS, NICKEL UNDERPLATE

346/396 SERIES CARD EDGE CONNECTOR PART NUMBER: 346-025-500-158

YOUR CONNECTION TO QUALITY & SERVICE

**EDAC INC** TORONTO, ONTARIO CANADA