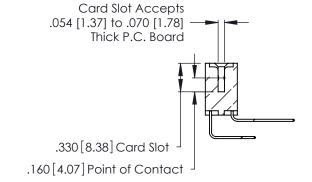

THIS IS A C.A.D. GENERATED DRAWING DO NOT MAKE MANUAL REVISIONS TO MASTER.

ISSUE NUMBER

ORIGINAL

1

**Contact Code 555** 

Contact Code 556

**Contact Code 558** 

**Contact Code 559** 

Contact Code 560

INSULATOR MATERIAL: THERMOPLASTIC POLYESTER, UL 94V-0 CONTACT MATERIAL; COPPER, NICKEL, TIN ALLOY CA-725 CONTACT PLATING: GOLD ON THE MATING AREA, TIN-LEAD ON THE CONTACT TAILS, NICKEL UNDERPLATE

346/396 SERIES CARD EDGE CONNECTOR CONTACT CODE 555,556,558,559,560 DIMENSIONS

YOUR CONNECTION TO QUALITY & SERVICE

**EDAC INC** TORONTO, ONTARIO CANADA

THESE DRAWINGS AND SPECIFICATIONS ARE THE PROPERTY OF EDAC INC.,AND SHALL NOT BE REPRODUCED, OR COPIED OR USED AS THE BASIS FOR THE MANUFACTURE OR SALE OF APPARATUS WITHOUT WRITTEN PERMISSION.