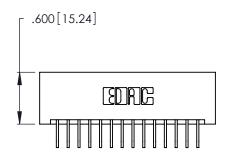

Contact Dimensions:
558-90 Degree Bend (Code 541 Contacts)
See Sheet 2 for Contact Code 555, 556, 558, 559, 560 Dimensions

THIS IS A C.A.D. GENERATED DRAWING DO NOT MAKE MANUAL REVISIONS TO MASTER.

INSULATOR MATERIAL: THERMOPLASTIC POLYESTER, UL 94V-0 CONTACT MATERIAL; COPPER, NICKEL, TIN\_ALLOY CA-725

CONTACT PLATING: GOLD ON THE MATING AREA, TIN-LEAD ON THE CONTACT TAILS, NICKEL UNDERPLATE

346/396 SERIES CARD EDGE CONNECTOR PART NUMBER: 346-028-558-201

YOUR CONNECTION TO QUALITY & SERVICE

**EDAC INC** TORONTO, ONTARIO CANADA