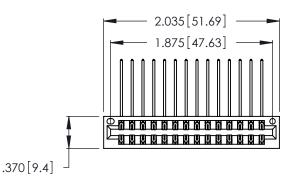

Contact Dimensions:
558-90 Degree Bend (Code 541 Contacts)
See Sheet 2 for Contact Code 555, 556, 558, 559, 560 Dimensions

THIS IS A C.A.D. GENERATED DRAWING DO NOT MAKE MANUAL REVISIONS TO MASTER.

INSULATOR MATERIAL: THERMOPLASTIC POLYESTER, UL 94V-0 CONTACT MATERIAL; COPPER, NICKEL, TIN\_ALLOY CA-725

CONTACT PLATING: GOLD ON THE MATING AREA, TIN-LEAD ON THE CONTACT TAILS, NICKEL UNDERPLATE

346/396 SERIES CARD EDGE CONNECTOR PART NUMBER: 346-028-558-201

YOUR CONNECTION TO QUALITY & SERVICE

**EDAC INC** TORONTO, ONTARIO CANADA