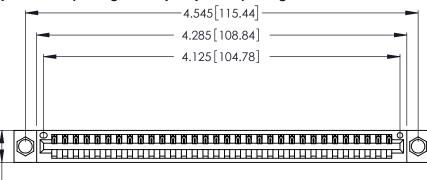

Contact Dimensions: 522-P.C. Tail .025 Sq. (0.64 Sq.) - Tail LG. =.440 (11.18) .125 (3.18) Contact Spacing x .250 (6.35) Row Spacing

.370 [9.4]

THIS IS A C.A.D. GENERATED DRAWING DO NOT MAKE MANUAL REVISIONS TO MASTER.

Card Slot Accepts .054 [1.37] to .070 [1.78] Thick P.C. Board .330 [8.38] Card Slot .160 [4.07] Point of Contact

INSULATOR MATERIAL: THERMOPLASTIC POLYESTER, UL 94V-0 CONTACT MATERIAL; COPPER, NICKEL, TIN ALLOY CA-725

CONTACT PLATING: GOLD ON THE MATING AREA, TIN-LEAD ON THE CONTACT TAILS, NICKEL UNDERPLATE

346/396 SERIES CARD EDGE CONNECTOR PART NUMBER: 346-032-522-104

**EDAC INC** TORONTO, ONTARIO CANADA

THESE DRAWINGS AND SPECIFICATIONS ARE THE PROPERTY OF EDAC INC.,AND SHALL NOT BE REPRODUCED, OR COPIED OR USED AS THE BASIS FOR THE MANUFACTURE OR SALE OF APPARATUS WITHOUT WRITTEN PERMISSION.

| ACAD REFERENCE NO. |       | 346-ENG-MASTER   |
|--------------------|-------|------------------|
| DRAWN:             | J.LEE | DATE: APR. 22/09 |
| CHECKED:           |       | DATE:            |
| SCALE:             | N.T.S | SHEET 1 OF 2     |
| DRAWING N          | ISSUE |                  |
| 346                | 1     |                  |