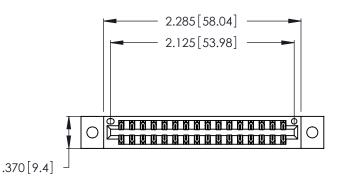

<u>Contact Dimensions:</u>
526-P.C. Tail .018 Sq. (0.46 Sq.) - Tail LG. =.350 (8.89)
.125 (3.18) Contact Spacing x .250 (6.35) Row Spacing

- INSULATOR MATERIAL: THERMOPLASTIC POLYESTER, UL 94V-0 CONTACT MATERIAL; COPPER, NICKEL, TIN ALLOY CA-725
- CONTACT PLATING: GOLD ON THE MATING AREA, TIN-LEAD ON THE CONTACT TAILS, NICKEL UNDERPLATE

THIS IS A C.A.D. GENERATED DRAWING DO NOT MAKE MANUAL REVISIONS TO MASTER.

| 346/396 SERIES CARD EDGE CONNECTOR |
|------------------------------------|
| PART NUMBER: 346-032-526-802       |

**EDAC INC** TORONTO, ONTARIO CANADA