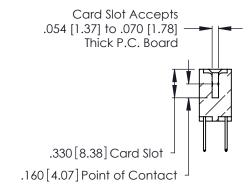

Contact Code 560

INSULATOR MATERIAL: THERMOPLASTIC POLYESTER, UL 94V-0 CONTACT MATERIAL; COPPER, NICKEL, TIN ALLOY CA-725 CONTACT PLATING: GOLD ON THE MATING AREA, TIN-LEAD

ON THE CONTACT TAILS, NICKEL UNDERPLATE

346/396 SERIES CARD EDGE CONNECTOR CONTACT CODE 555,556,558,559,560 DIMENSIONS

YOUR CONNECTION TO QUALITY & SERVICE

**EDAC INC** TORONTO, ONTARIO CANADA

THESE DRAWINGS AND SPECIFICATIONS ARE THE PROPERTY OF EDAC INC.,AND SHALL NOT BE REPRODUCED, OR COPIED OR USED AS THE BASIS FOR THE MANUFACTURE OR SALE OF APPARATUS WITHOUT WRITTEN PERMISSION.