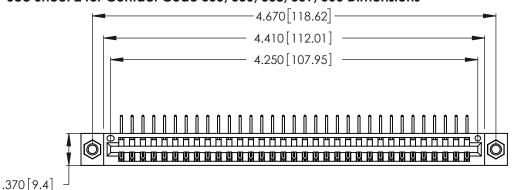

346/396 SERIES CARD EDGE CONNECTOR CONTACT CODE 555,556,558,559,560 DIMENSIONS

YOUR CONNECTION TO QUALITY & SERVICE

**EDAC INC** TORONTO, ONTARIO CANADA

THESE DRAWINGS AND SPECIFICATIONS ARE THE PROPERTY OF EDAC INC.,AND SHALL NOT BE REPRODUCED, OR COPIED OR USED AS THE BASIS FOR THE MANUFACTURE OR SALE OF APPARATUS WITHOUT WRITTEN PERMISSION.