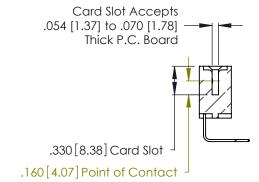

346/396 SERIES CARD EDGE CONNECTOR CONTACT CODE 555,556,558,559,560 DIMENSIONS

YOUR CONNECTION TO QUALITY & SERVICE

**EDAC INC** TORONTO, ONTARIO CANADA

THESE DRAWINGS AND SPECIFICATIONS ARE THE PROPERTY OF EDAC INC.,AND SHALL NOT BE REPRODUCED, OR COPIED OR USED AS THE BASIS FOR THE MANUFACTURE OR SALE OF APPARATUS WITHOUT WRITTEN PERMISSION.