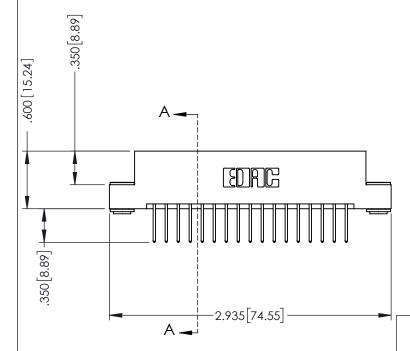

**SECTION A-A** 

.330 [8.38] Slot Depth .160 [4.06] Point of Contact

346-ENG-MASTER

346/396 SERIES CARD EDGE CONNECTOR

ISSUE NUMBER ORIGINAL 1

## 346/396 SERIES CARD EDGE CONNECTOR CONTACT CODE 555,556,558,559,560 DIMENSIONS

YOUR CONNECTION TO QUALITY & SERVICE

**EDAC INC** TORONTO, ONTARIO CANADA

THESE DRAWINGS AND SPECIFICATIONS ARE THE PROPERTY OF EDAC INC.,AND SHALL NOT BE REPRODUCED, OR COPIED OR USED AS THE BASIS FOR THE MANUFACTURE OR SALE OF APPARATUS WITHOUT WRITTEN PERMISSION.