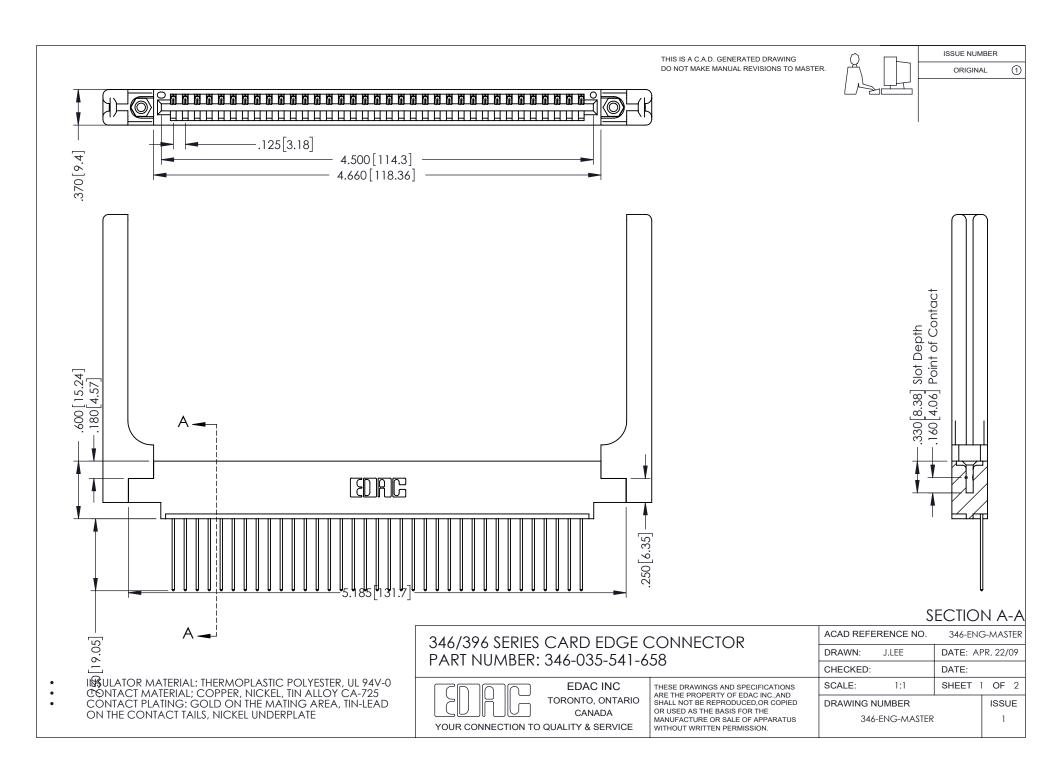

## **Contact Code 556**

INSULATOR MATERIAL: THERMOPLASTIC POLYESTER, UL 94V-0 CONTACT MATERIAL; COPPER, NICKEL, TIN ALLOY CA-725 CONTACT PLATING: GOLD ON THE MATING AREA, TIN-LEAD

ON THE CONTACT TAILS, NICKEL UNDERPLATE

## 346/396 SERIES CARD EDGE CONNECTOR CONTACT CODE 555,556,558,559,560 DIMENSIONS

YOUR CONNECTION TO QUALITY & SERVICE

**EDAC INC** TORONTO, ONTARIO CANADA

THESE DRAWINGS AND SPECIFICATIONS ARE THE PROPERTY OF EDAC INC.,AND SHALL NOT BE REPRODUCED, OR COPIED OR USED AS THE BASIS FOR THE MANUFACTURE OR SALE OF APPARATUS WITHOUT WRITTEN PERMISSION.