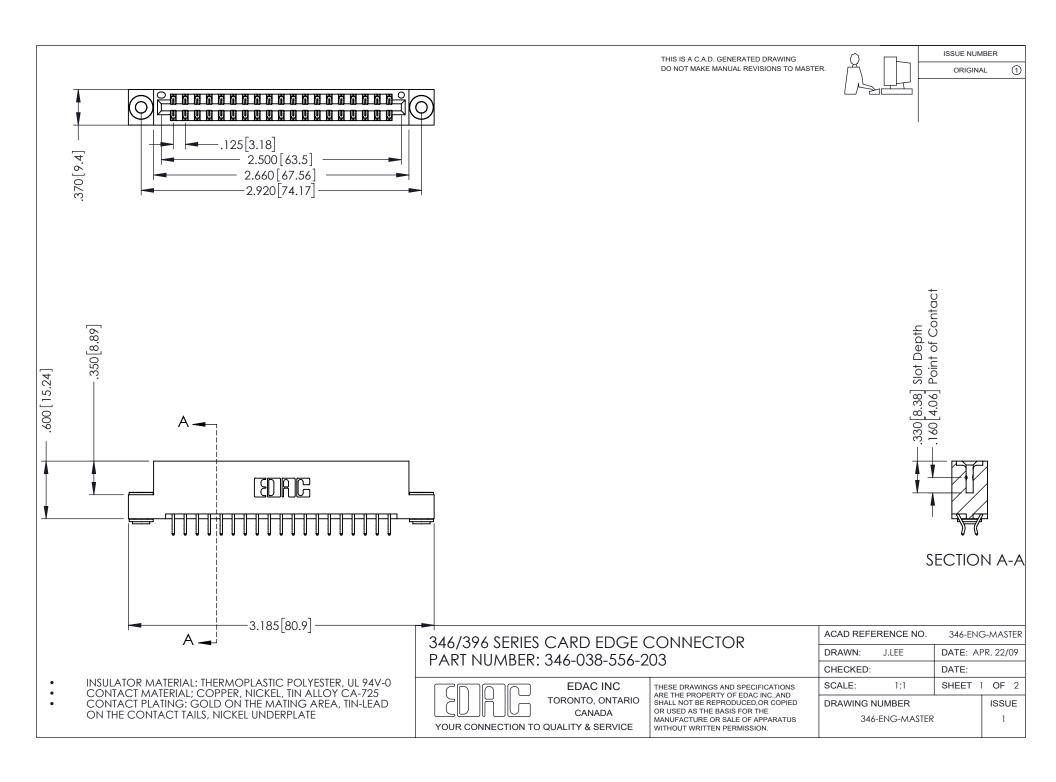

## **Contact Code 556**

INSULATOR MATERIAL: THERMOPLASTIC POLYESTER, UL 94V-0 CONTACT MATERIAL; COPPER, NICKEL, TIN ALLOY CA-725 CONTACT PLATING: GOLD ON THE MATING AREA, TIN-LEAD

ON THE CONTACT TAILS, NICKEL UNDERPLATE