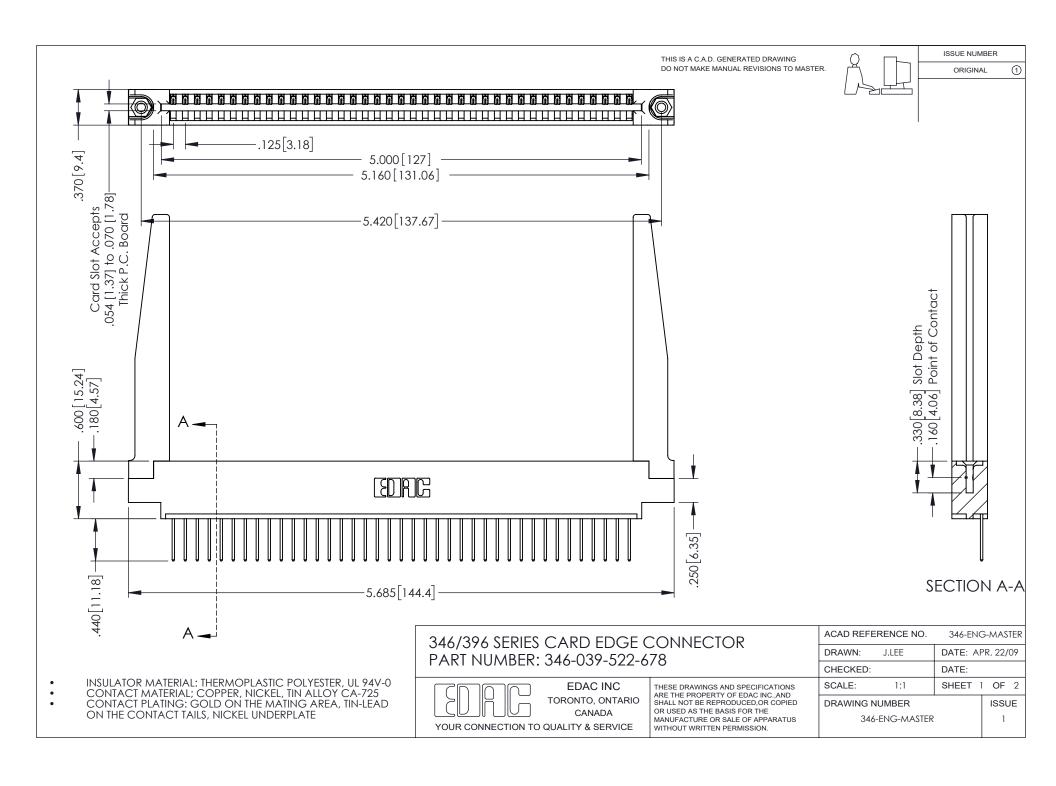

## **Contact Code 556**

INSULATOR MATERIAL: THERMOPLASTIC POLYESTER, UL 94V-0 CONTACT MATERIAL; COPPER, NICKEL, TIN ALLOY CA-725 CONTACT PLATING: GOLD ON THE MATING AREA, TIN-LEAD

ON THE CONTACT TAILS, NICKEL UNDERPLATE

## 346/396 SERIES CARD EDGE CONNECTOR CONTACT CODE 555,556,558,559,560 DIMENSIONS

YOUR CONNECTION TO QUALITY & SERVICE

**EDAC INC** TORONTO, ONTARIO CANADA

THESE DRAWINGS AND SPECIFICATIONS ARE THE PROPERTY OF EDAC INC.,AND SHALL NOT BE REPRODUCED, OR COPIED OR USED AS THE BASIS FOR THE MANUFACTURE OR SALE OF APPARATUS WITHOUT WRITTEN PERMISSION.